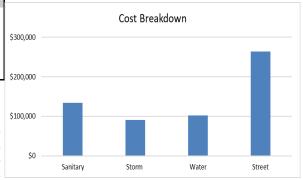

\*Costs do not include WWLC material or labor costs.

|                   | Install Date | Condition     | Material          | Proposed<br>Work |
|-------------------|--------------|---------------|-------------------|------------------|
| Sanitary<br>Sewer | 1931         | Poor          | Clay Pipe         | Replace          |
| Water<br>Main     | 1931/1989    | Poor          | Ductile Iron      | Replace          |
| Storm<br>Sewer    | 1953         | Poor/<br>Fair | Clay Pipe/<br>RCP | Replace          |

#### **Underground Utilities**

The sanitary sewer is in poor condition with severe cracking and potential failure, and is anticipated to be replaced. The storm sewer is 70 years old and is anticipated to be replaced. The water main is 33 to 91 years old and is in poor condition and is expected to be replaced during this project.