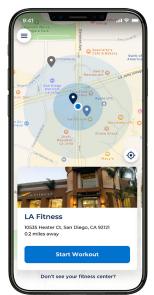

## **HERE'S HOW THE APP WORKS:**

- 1. Use your name and date of birth to register on the app or log in using your ExerciseRewards™ username and password. To find a participating fitness center near you, open the app, and a list of fitness centers within 0.25 miles will appear. GPS must be enabled for the app to work correctly.
  - To receive credit for your visit, you must check out within the same GPS coordinates of the fitness center at which you checked in.
- To track your workout, select your fitness center and tap "Start Workout."A timer will display on the app for reference.
- **3.** Tap "End Workout" once your workout is complete. For a visit to count toward a rewards program, you must have a minimum of 30 minutes between checking in and checking out. One workout counted per day.
- **4.** To view previously tracked workouts, go to the menu and select "Workout History."