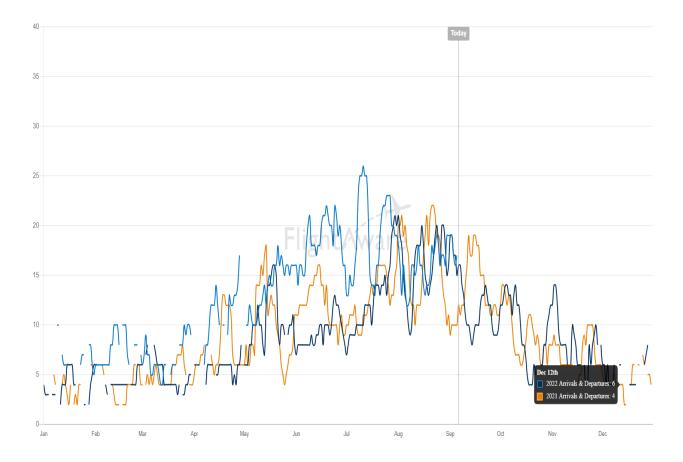

| \$75.00     |  |  |
| Oil:              | \$0         |  |  |

Year over year total fuel gallon sales comparison through August:

2021 - 61201.77 gallons 2020 - 38183.56 gallons

#### **Airport Projects:**

Temporary Rental Agreement: Agreements from other airports are being reviewed

T-Hangar Door Repair: Modern Image was contacted and reported they expect to get to the refurbishment in the fall.

Terminal Soffit and Fascia Replacement: Behrens Construction was contacted and reported that the project would take place in mid to late September.

#### **Other Airport Topics:**

Airport assistant Hunter Geishart has injured his shoulder and is on light duty until late September or early October. Assistance is being sought from other City departments to help with Airport staffing.



#### AIRPORT DAILY ARRIVALS AND DEPARTURES