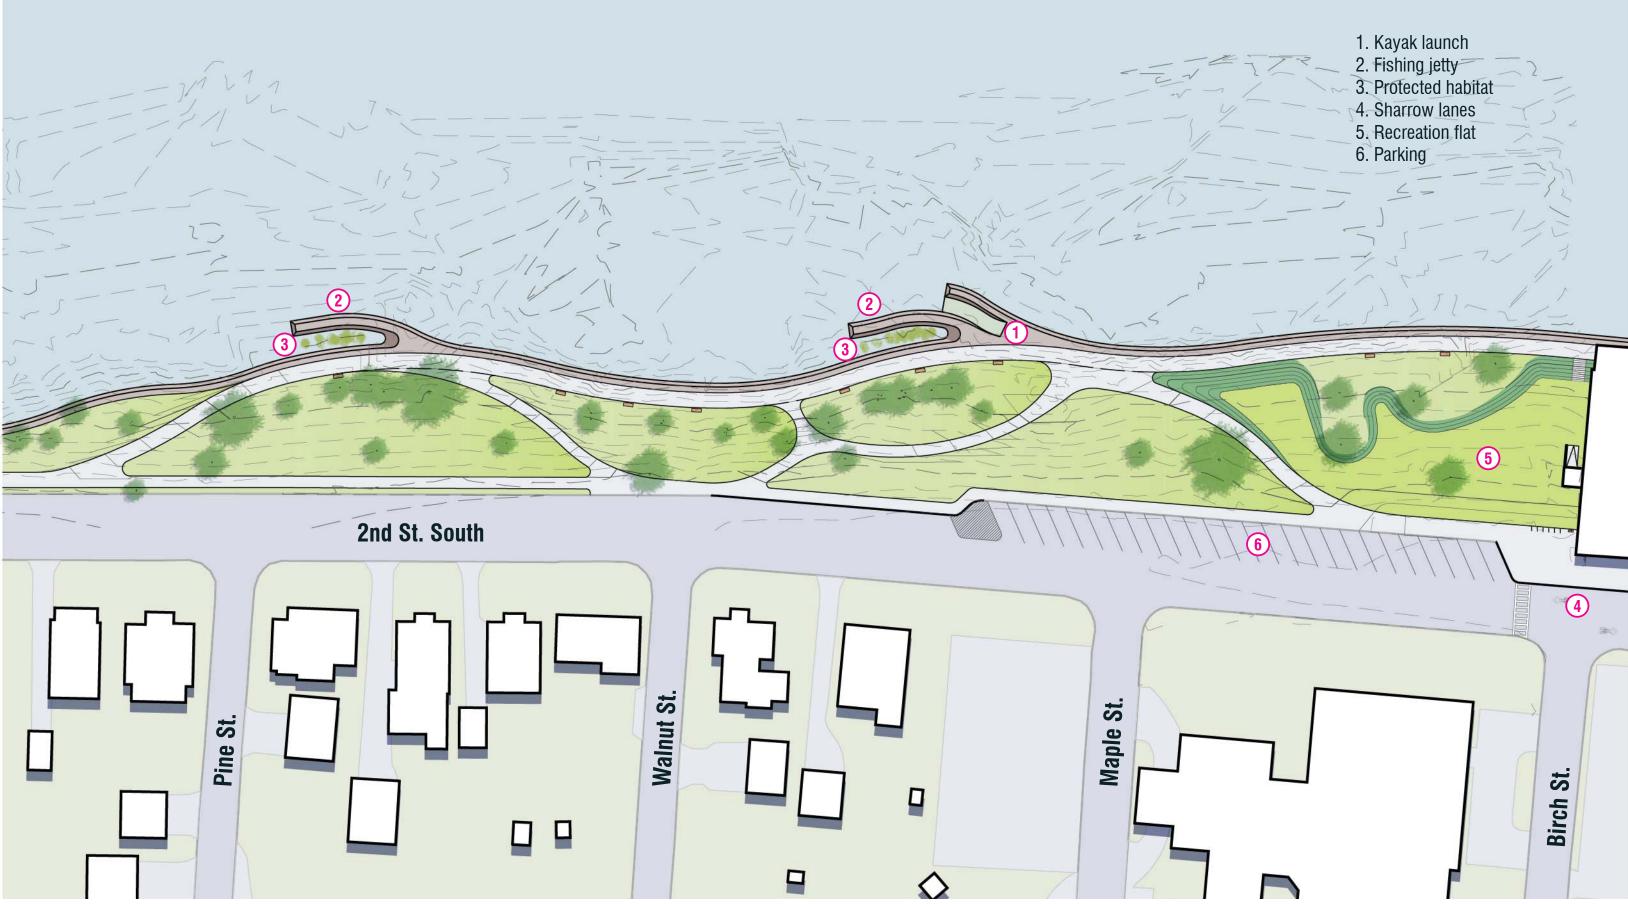

#### **EAST RIVER TRAIL PLAN**

# **EAST RIVERBANK CONSERVANCY PROGRAMMING**

1. river walk/ multi-use trail

2. linear park

3. recreation flat

4. kayak launch

5. fishing jetties

6. water habitat