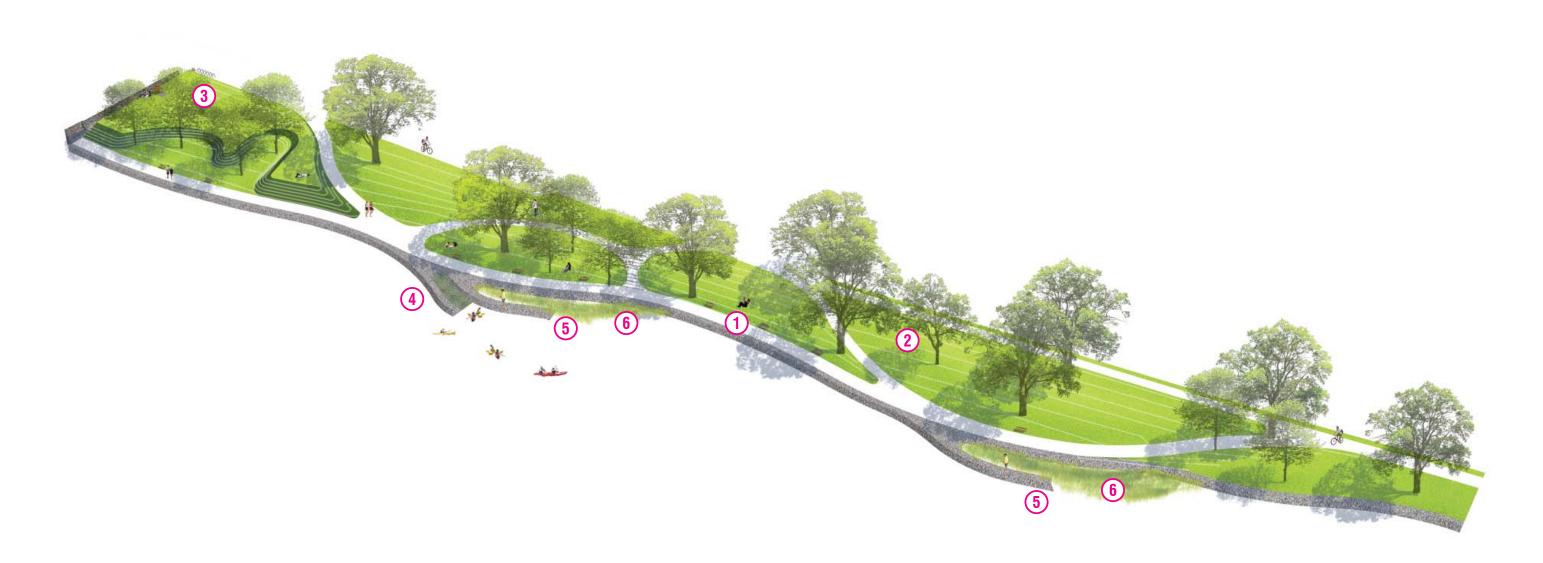

# **EAST RIVERBANK CONSERVANCY PROGRAMMING**

1. river walk/ multi-use trail

2. linear park

3. recreation flat

4. kayak launch

5. fishing jetties

6. water habitat