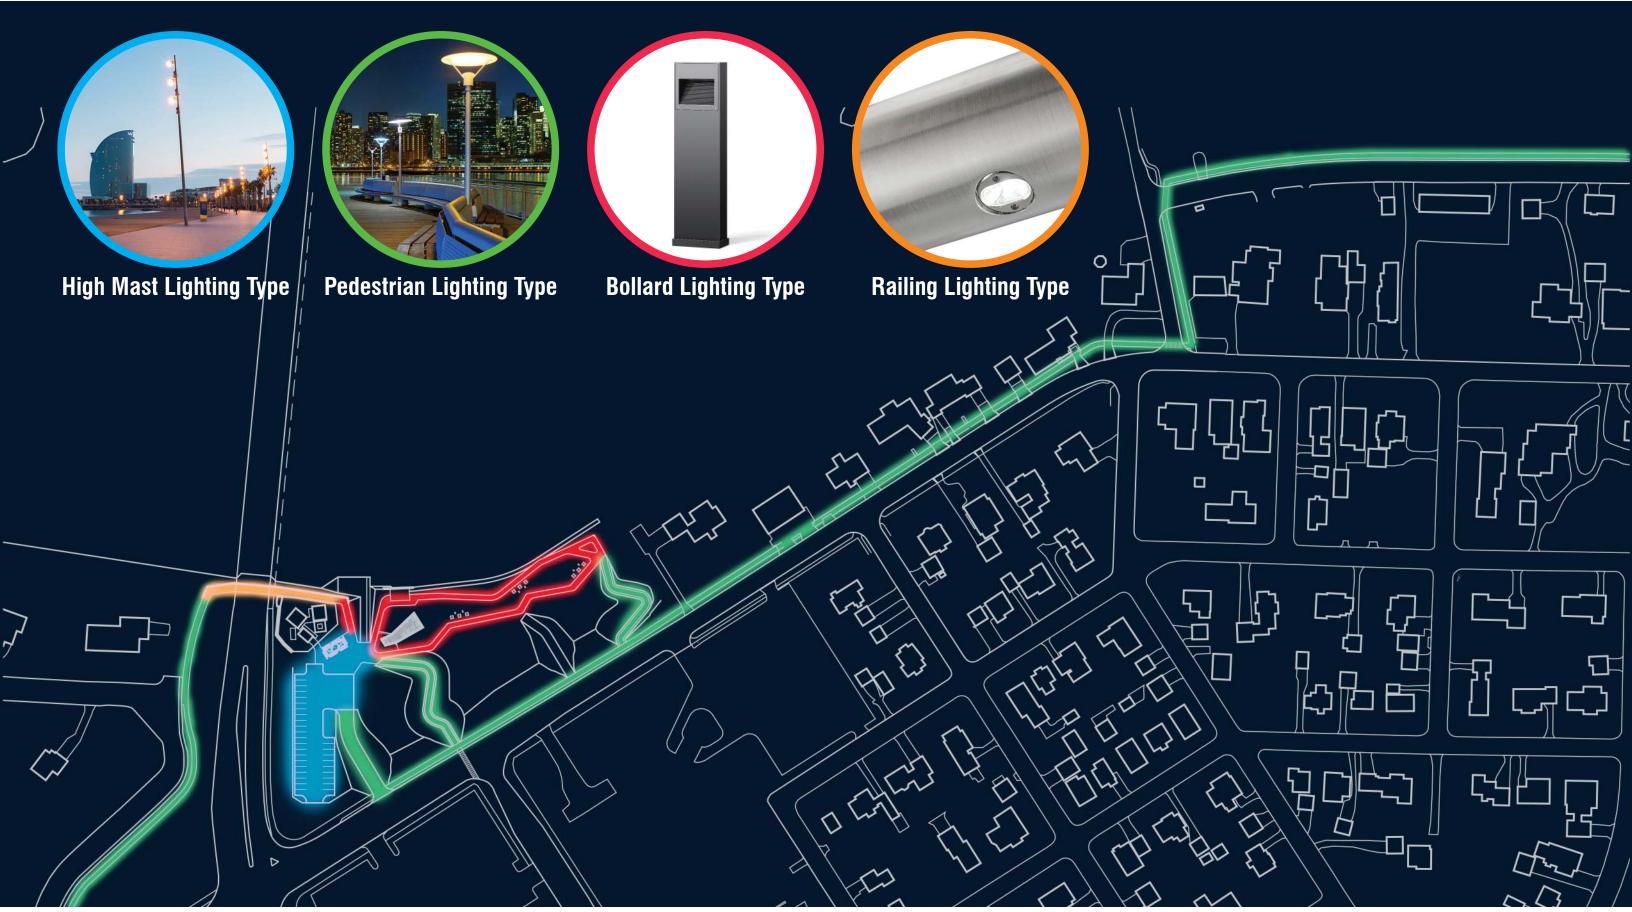

etties

6. water habitat



#### **EAST RIVERBANK SITE SECTION AT RECREATION FLAT**



#### **FISHING JETTY & WATER HABITAT**

#### **Fishing Jetty Section**







#### **Fishing Jetty Elevation**





# **VETERANS MEMORIAL PARK EVENT TERRACE**



#### **VETERANS MEMORIAL PARK RIVERVIEW BALCONY**







## **VETERANS MEMORIAL PARK PROGRAMMING**



#### **VETERANS MEMORIAL PARK SITE SECTION AT THE BALCONY**



#### **VETERANS MEMORIAL PARK FLOWDECK**



#### **MODULAR AMPHITHEATER SEATING**





#### **MEAD RAPIDS VIEW PARK ACTIVITY ROOMS**







#### **MEAD RAPIDS VIEW PARK PROGRAMMING**



history & educational tours



small group gatherings



reading room



community classes



#### **MEAD RAPIDS VIEW PARK SOUTH SITE SECTION**



# LIGHTING & PLANTING

#### **SOUTH LIGHTING PLAN**



#### **NORTH LIGHTING PLAN**



#### **RIVERBANK PARK PLANTING PALETTE**

Riparian



Common Elderberry Sambucus nigra



Black Raspberry Rubus occidentalis



Wild Geranium Geranium maculatum



**Woodland Phlox** Phlox divaricata



Wild Ginger Asarum canadense



Blue Cohosh Caulophyllum thalictroides

Lowland **Prairie** 



**New England Aster** Symphyotrichum novae-angliae



Joe-Pye Weed Eutrochium purpureum



Swamp Milkweed Asclepias incarnata



Boneset Eupatorium perfoliatum



Wild Ginger Asarum canadense



Blue Grama Bouteloua gracilis

**Upland Prairie** 



Little Bluestem Schizachyrium scoparium



Yellow Indian Grass Sorghastrum nutans



Blue Grama Bouteloua gracilis



Black-eyed Susan Rudbeckia hirta



**Blazing Star** Liatris spicata



Turtlehead Chelone glabra