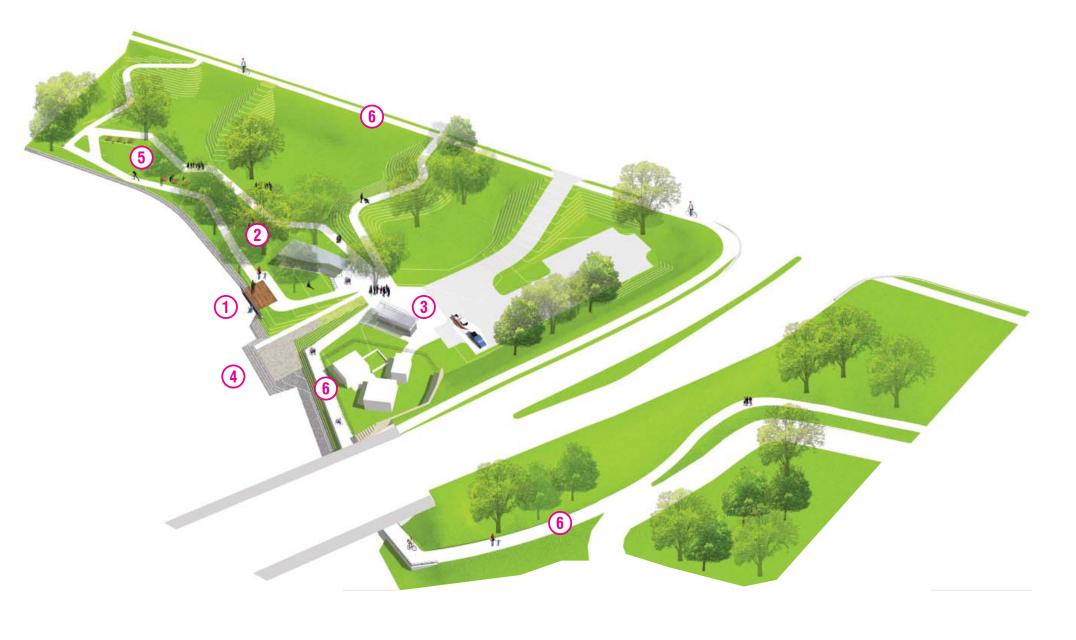

#### **DEMITZ PARK PROGRAMMING**

1. fishing pier

2. shade structure

3. comfort station

4. kayak launch

5. picnic green

6. multi-use trail