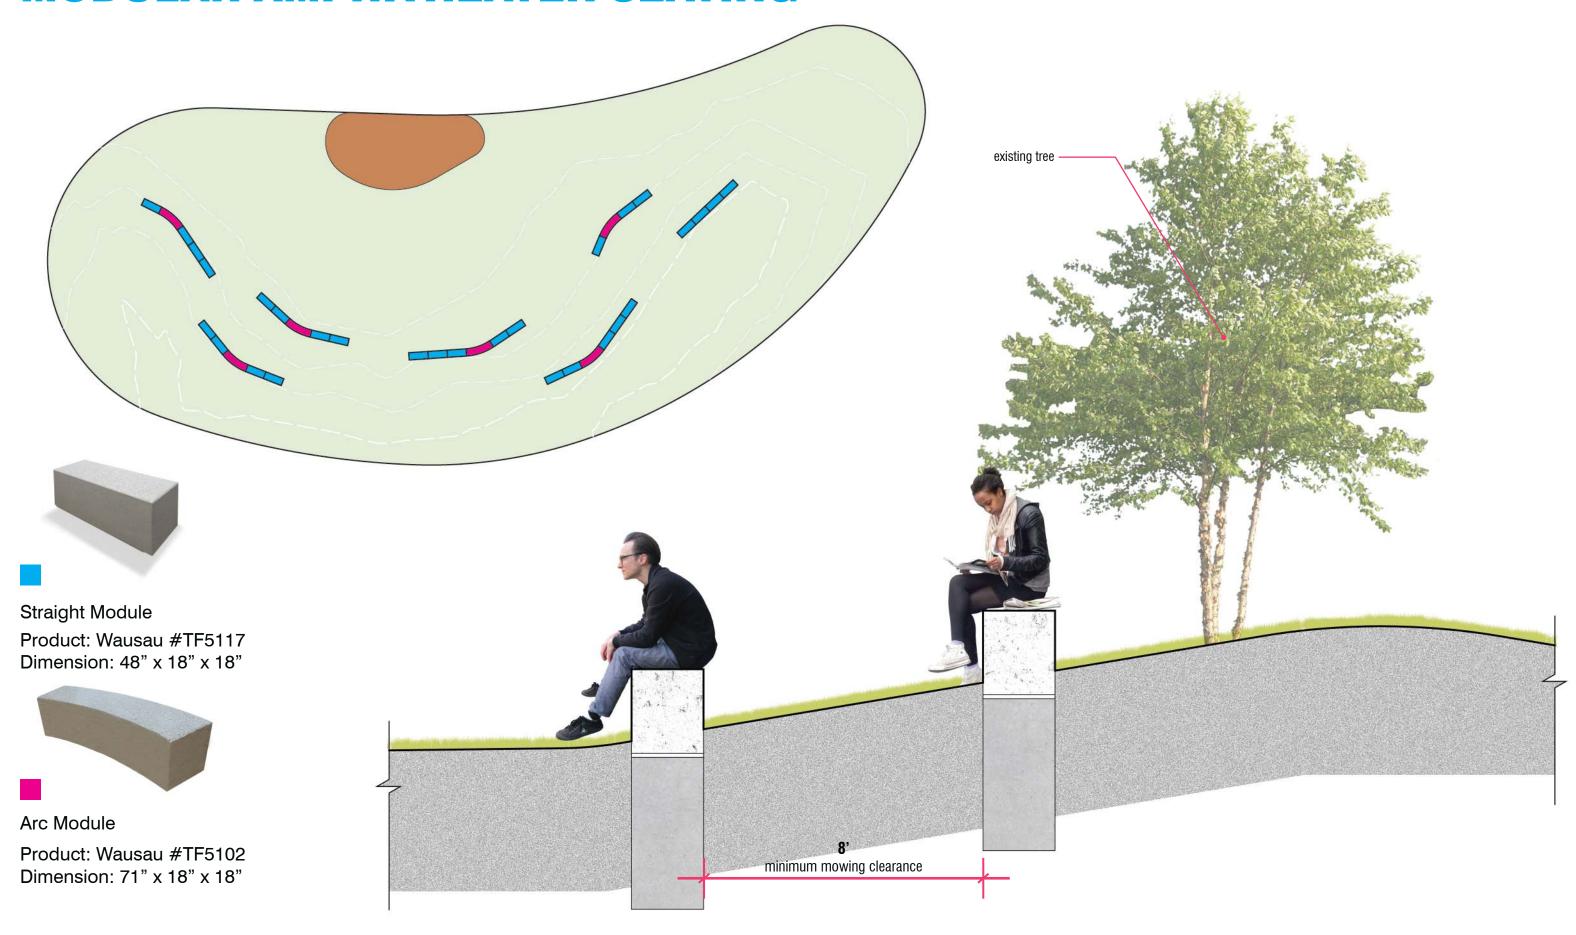

Typical Riverfront Trail Section** 



#### **EAST RIVERBANK CONSERVANCY RIVER WALK**



#### **EAST RIVERBANK CONSERVANCY RECREATION FLAT**







# **EAST RIVERBANK CONSERVANCY PROGRAMMING**













1. river walk/ multi-use trail

2. linear park

3. recreation flat

4. kayak launch

5. fishing jetties

6. water habitat



#### **EAST RIVERBANK SITE SECTION AT RECREATION FLAT**



#### **FISHING JETTY & WATER HABITAT**

#### **Fishing Jetty Section**







#### **Fishing Jetty Elevation**





# **VETERANS MEMORIAL PARK EVENT TERRACE**



#### **VETERANS MEMORIAL PARK RIVERVIEW BALCONY**







## **VETERANS MEMORIAL PARK PROGRAMMING**



#### **VETERANS MEMORIAL PARK SITE SECTION AT THE BALCONY**



#### **VETERANS MEMORIAL PARK FLOWDECK**



#### **MODULAR AMPHITHEATER SEATING**





#### **MEAD RAPIDS VIEW PARK ACTIVITY ROOMS**







#### **MEAD RAPIDS VIEW PARK PROGRAMMING**



history & educational tours



small group gatherings



reading room



community classes



#### **MEAD RAPIDS VIEW PARK SOUTH SITE SECTION**



# LIGHTING & PLANTING

#### **SOUTH LIGHTING PLAN**



#### **NORTH LIGHTING PLAN**



#### **RIVERBANK PARK PLANTING PALETTE**

Riparian



Common Elderberry Sambucus nigra



Black Raspberry Rubus occidentalis



Wild Geranium Geranium maculatum



**Woodland Phlox** Phlox divaricata



Wild Ginger Asarum canadense



Blue Cohosh Caulophyllum thalictroides

Lowland **Prairie** 



**New England Aster** Symphyotrichum novae-angliae



Joe-Pye Weed Eutrochium purpureum



Swamp Milkweed Asclepias incarnata



Boneset Eupatorium perfoliatum



W