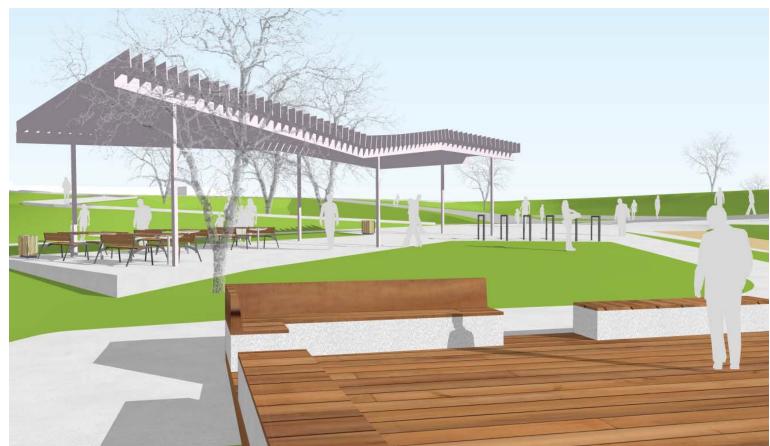

#### **DEMITZ PARK RIVERWALK**

#### **DEMITZ PARK PROGRAMMING**

1. fishing pier

2. shade structure

3. comfort station

4. kayak launch

5. picnic green

6. multi-use trail