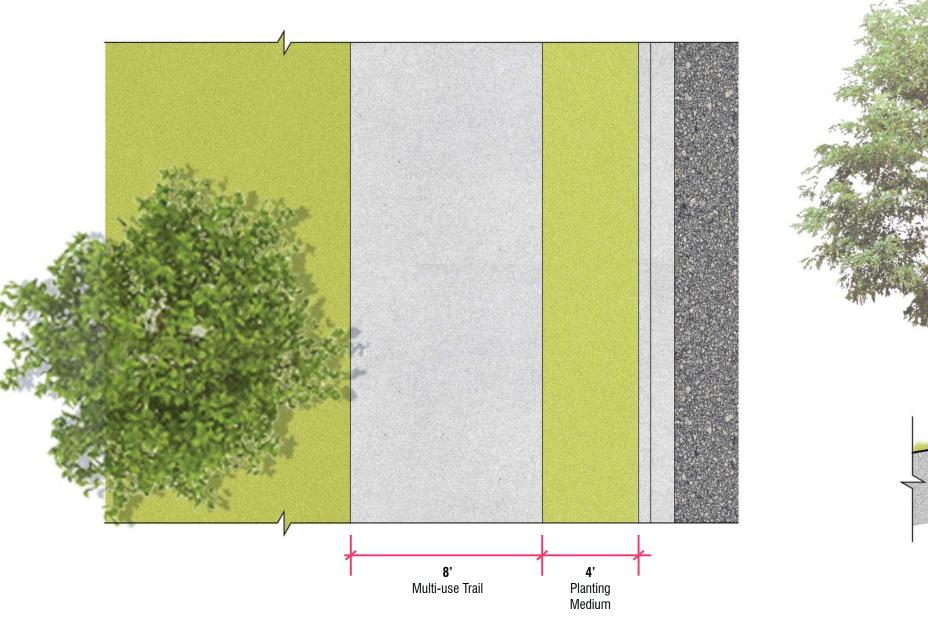

# **RIVERFRONT TRAIL SECTION (2ND ST. SOUTH)**

Multi-use Trail Planting

**Typical Riverfront Trail Plan** 

**Typical Riverfront Trail Section** 