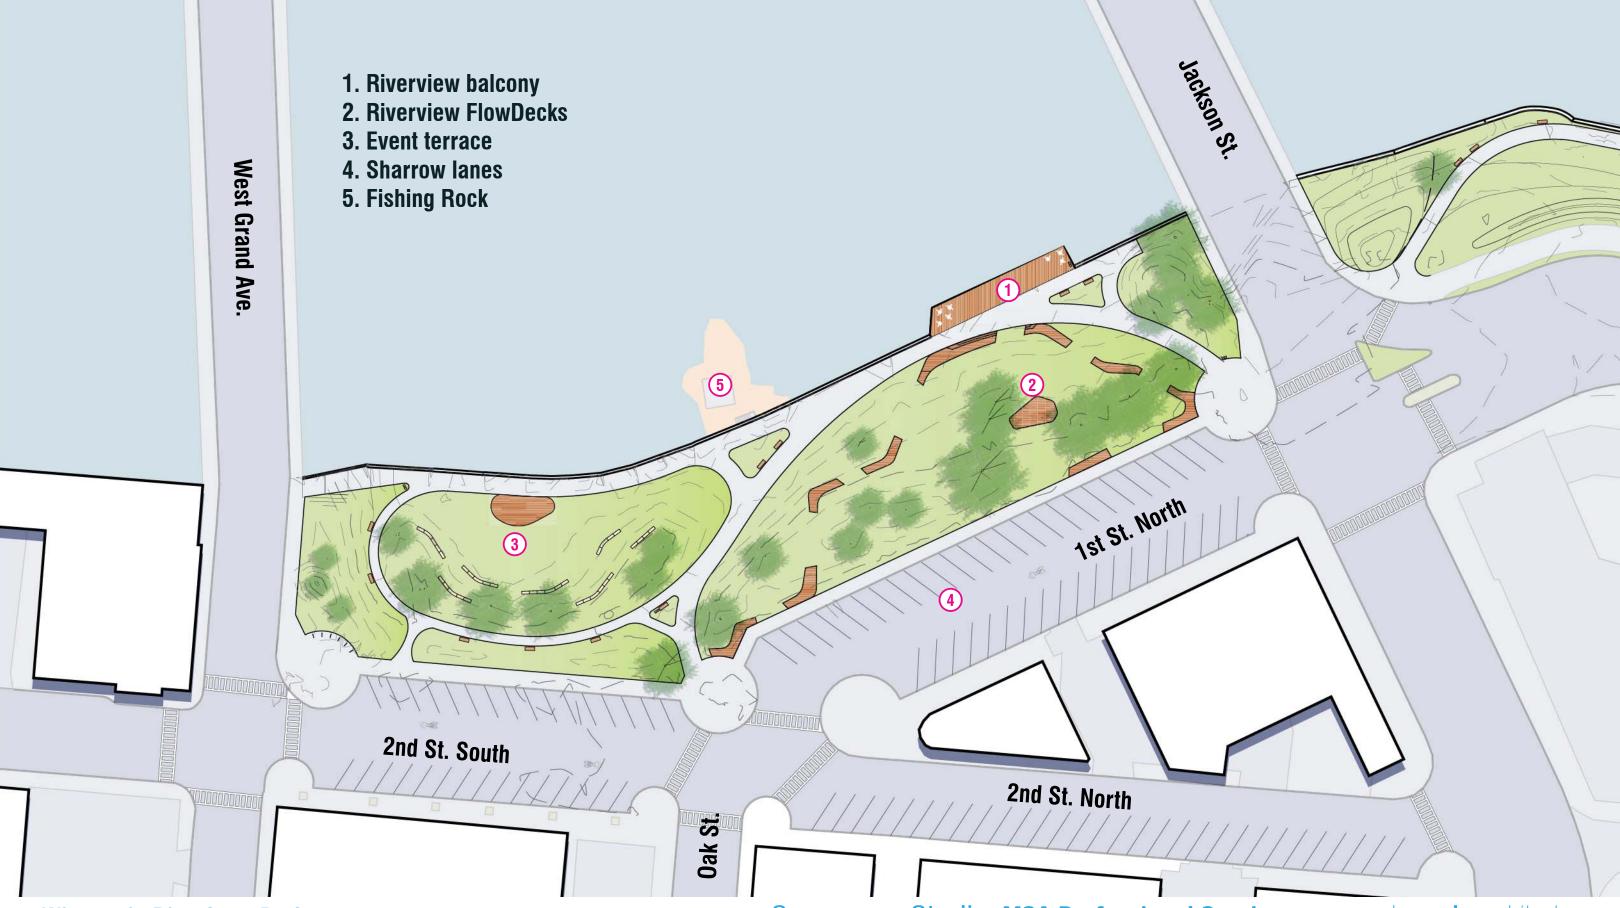

**Typical Residential Trail Plan** 

**Typical Residential Trail Section** 

# **RIVERFRONT TRAIL SECTION (2ND ST. SOUTH)**



Multi-use Trail Planting

**Typical Riverfront Trail Plan** 

**Typical Riverfront Trail Section** 



#### **EAST RIVERBANK CONSERVANCY RIVER WALK**



#### **EAST RIVERBANK CONSERVANCY RECREATION FLAT**







# **EAST RIVERBANK CONSERVANCY PROGRAMMING**













1. river walk/ multi-use trail

2. linear park

3. recreation flat

4. kayak launch

5. fishing jetties

6. water habitat



#### **EAST RIVERBANK SITE SECTION AT RECREATION FLAT**



#### **FISHING JETTY & WATER HABITAT**

#### **Fishing Jetty Section**







#### **Fishing Jetty Elevation**





# **VETERANS MEMORIAL PARK EVENT TERRACE**



#### **VETERANS MEMORIAL PARK RIVERVIEW BALCONY**







## **VETERANS MEMORIAL PARK PROGRAMMING**



#### **VETERANS MEMORIAL PARK SITE SECTION AT THE BALCONY**



#### **VETERANS MEMORIAL PARK FLOWDECK**



#### **MODULAR AMPHITHEATER SEATING**





#### **MEAD RAPIDS VIEW PARK ACTIVITY ROOMS**







#### **MEAD RAPIDS VIEW PARK PROGRAMMING**



history & educational tours



small group gatherings



reading room



community classes



#### **MEAD RAPIDS VIEW PARK SOUTH SITE SECTION**



# LIGHTING & PLANTING

#### **SOUTH LIGHTING PLAN**



#### **NORTH LIGHTING PLAN**



#### **RIVERBANK PARK PLANTING PALETTE**

Riparian



Common Elderberry Sambucus nigra



Black Raspberry Rubus occidentalis



Wild Geranium Geranium maculatum



**Woodland Phlox** Phlox divaricata



Wild Ginger Asarum canadense



Blue Cohosh Caulophyllum thalictroi