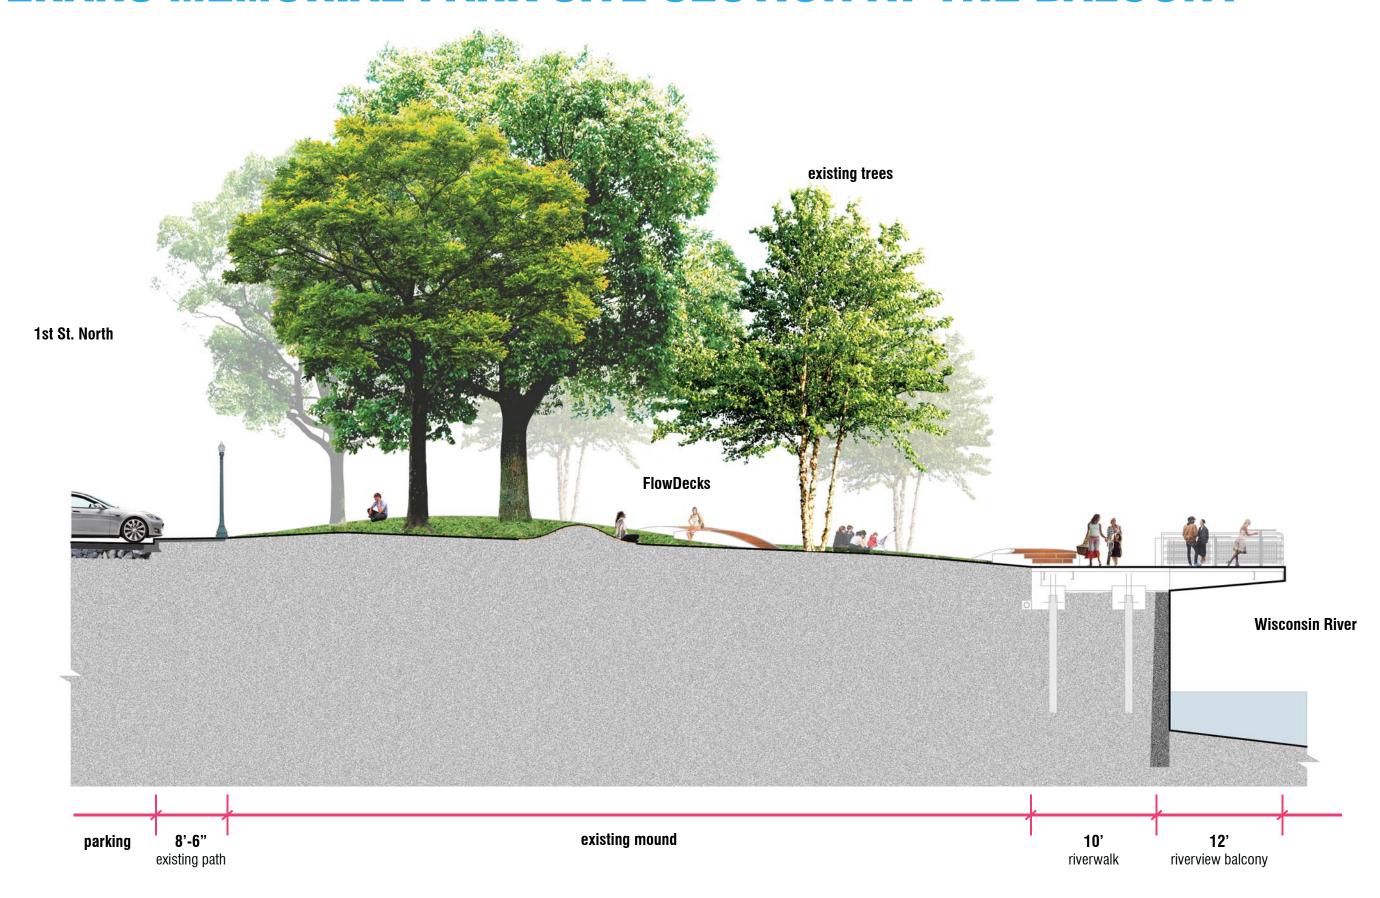

(2ND ST. SOUTH)**



Multi-use Trail Planting

**Typical Riverfront Trail Plan** 

**Typical Riverfront Trail Section** 



#### **EAST RIVERBANK CONSERVANCY RIVER WALK**



#### **EAST RIVERBANK CONSERVANCY RECREATION FLAT**







# **EAST RIVERBANK CONSERVANCY PROGRAMMING**













1. river walk/ multi-use trail

2. linear park

3. recreation flat

4. kayak launch

5. fishing jetties

6. water habitat



#### **EAST RIVERBANK SITE SECTION AT RECREATION FLAT**



#### **FISHING JETTY & WATER HABITAT**

#### **Fishing Jetty Section**







#### **Fishing Jetty Elevation**





# **VETERANS MEMORIAL PARK EVENT TERRACE**



#### **VETERANS MEMORIAL PARK RIVERVIEW BALCONY**







## **VETERANS MEMORIAL PARK PROGRAMMING**



#### **VETERANS MEMORIAL PARK SITE SECTION AT THE BALCONY**



#### **VETERANS MEMORIAL PARK FLOWDECK**



#### **MODULAR AMPHITHEATER SEATING**





#### **MEAD RAPIDS VIEW PARK ACTIVITY ROOMS**







#### **MEAD RAPIDS VIEW PARK PROGRAMMING**



history & educational tours



small group gatherings



reading room



community classes



#### **MEAD RAPIDS VIEW PARK SOUTH SITE SECTION**



# LIGHTING & PLANTING

#### **SOUTH LIGHTING PLAN**



#### **NORTH LIGHTING PLAN**



#### **RIVERBANK PARK PLANTING PALETTE**

Riparian



Common Elderberry Sambucus nigra



Black Raspberry Rubus occidentalis



Wild Geranium Geranium maculatum



**Woodland Phlox** Phlox divaricata



Wild Ginger Asarum canadense



Blue Cohosh Caulophyllum thalictroides

Lowland **Prairie** 



**New England Aster** Symphyotrichum novae-angliae



Joe-Pye Weed Eutrochium p