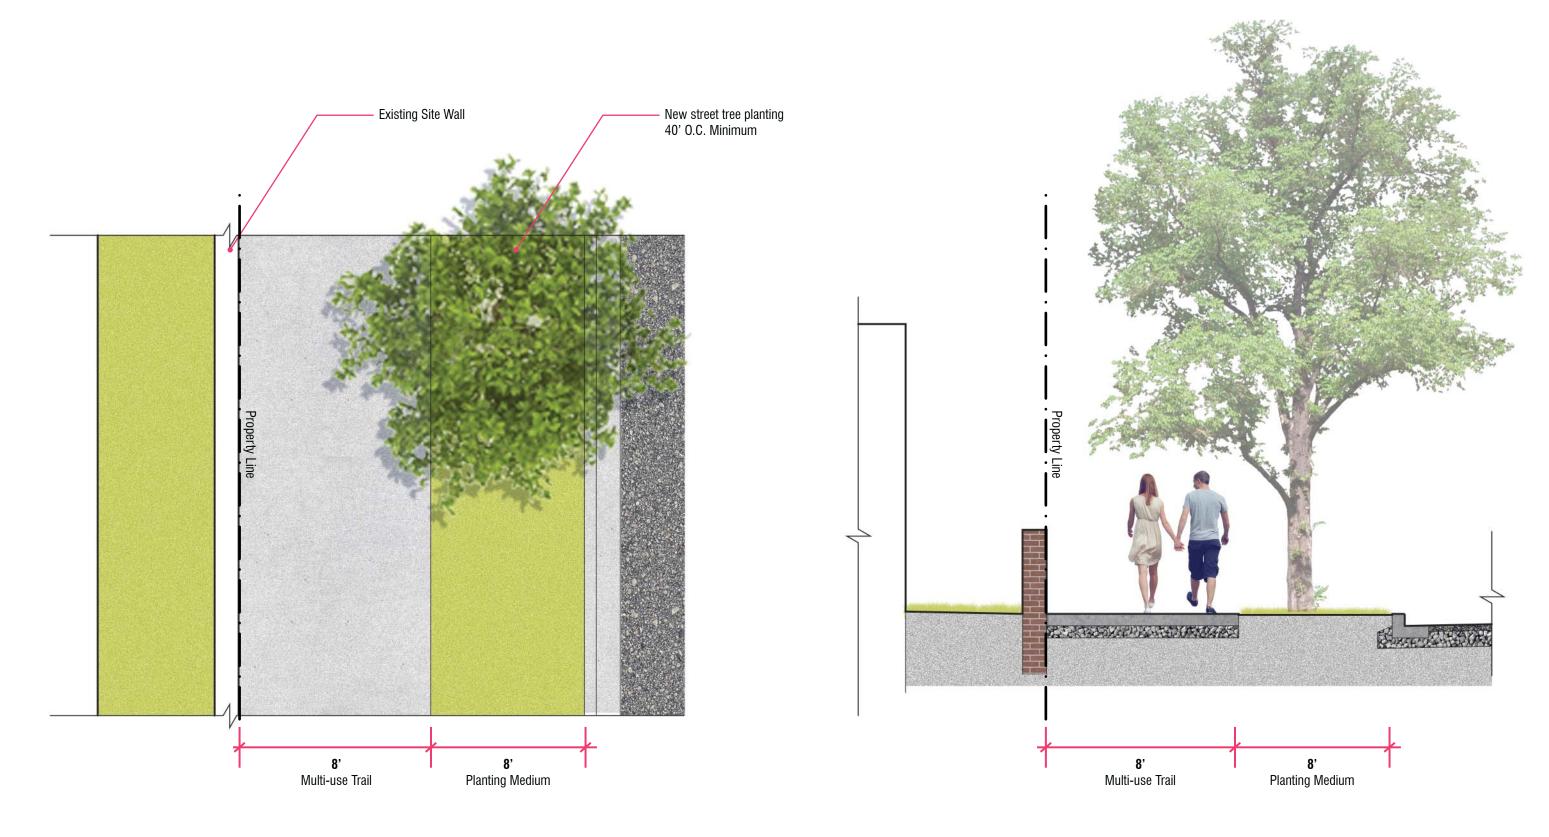

# **RESIDENTIAL TRAIL SECTION (3RD ST. SOUTH)**

**Typical Residential Trail Plan** 

**Typical Residential Trail Section** 

# **RIVERFRONT TRAIL SECTION (2ND ST. SOUTH)**

Multi-use Trail Planting

**Typical Riverfront Trail Plan** 

**Typical Riverfront Trail Section** 