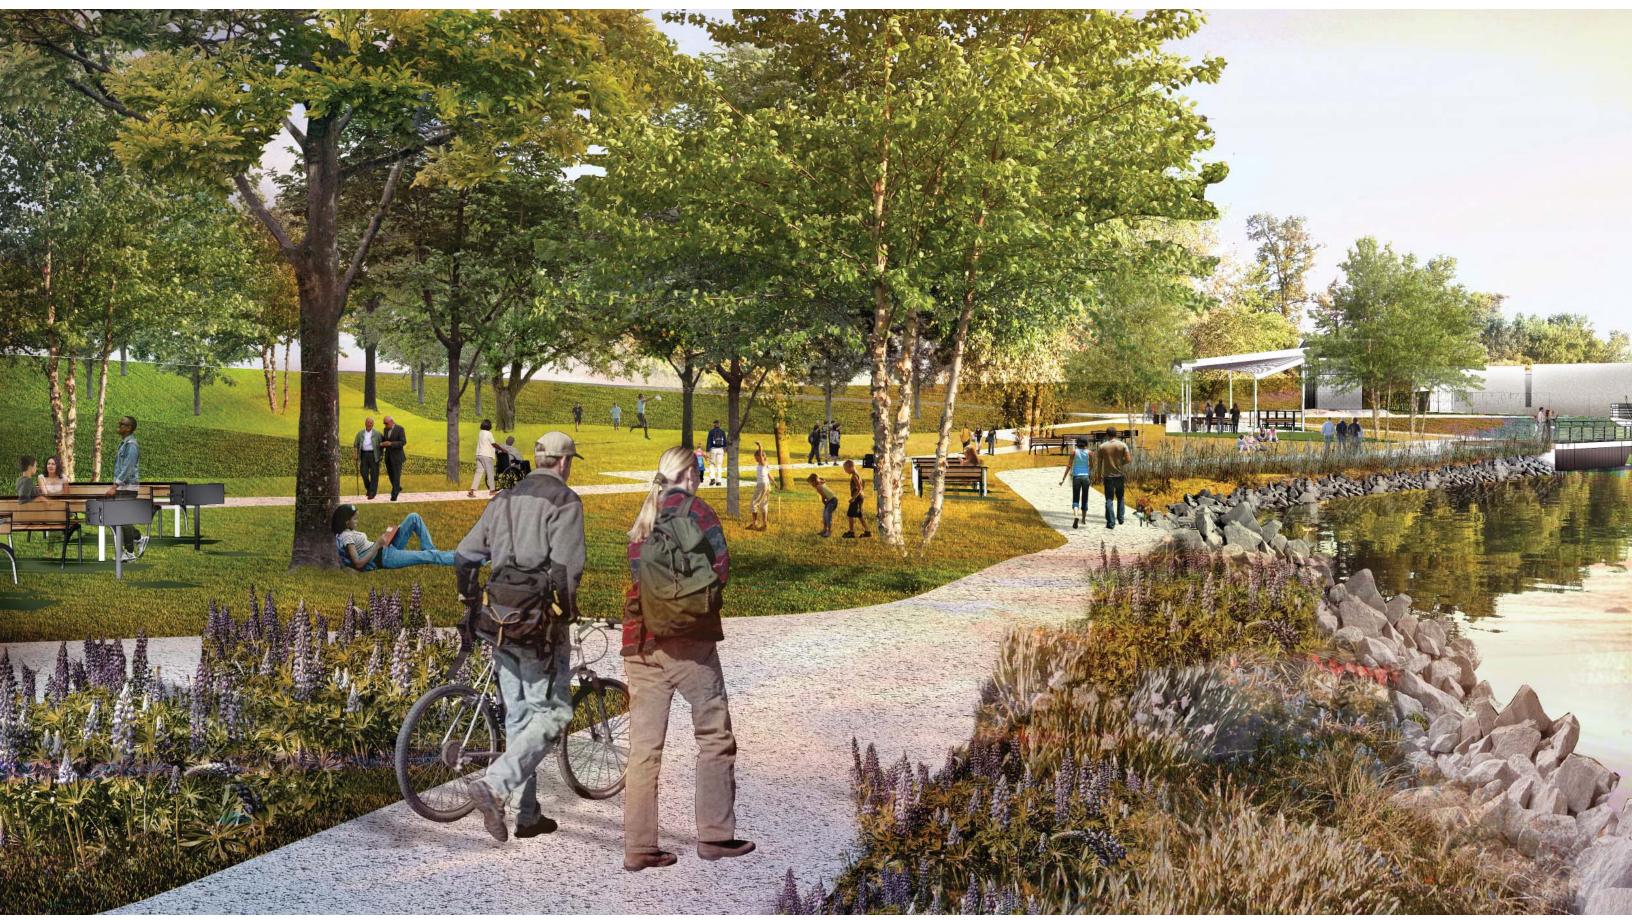

#### **DEMITZ PARK RIVERWALK**

#### **DEMITZ PARK PROGRAMMING**

1. fishing pier

2. shade structure

3. comfort station

4. kayak launch

5. picnic green

6. multi-use trail