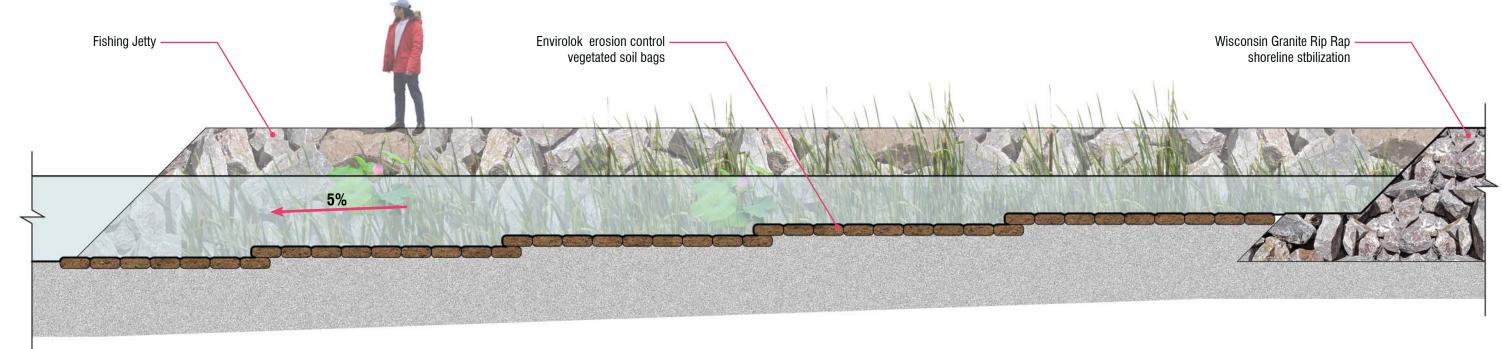

#### **FISHING JETTY & WATER HABITAT**

#### **Fishing Jetty Section**

#### **Fishing Jetty Elevation**