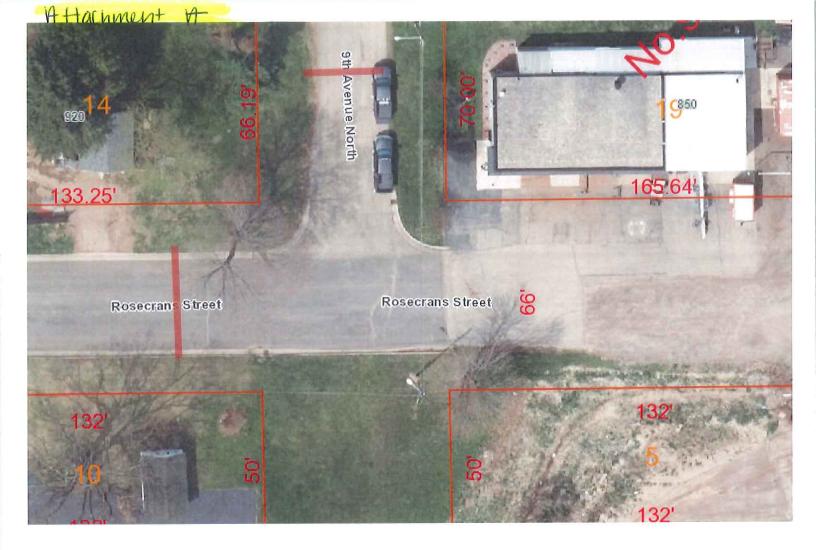

#### Agenda

- 1. Call to Order
- 2. Review and approve estimate to purchase a Pavi-Jet MG7, Skid steer asphalt paver attachment
- 3. Discuss and take action on a procedure on fleet purchases
- 4. Consider for approval a Taxicab License Renewal Application from Randy Weyaus for Gotta Go Taxi LLC
- 5. Consider a Resolution to reimburse Wood County for the actual cost of purchasing two ES&S ExpressVotes at an estimated cost per unit as spelled out on the attached Intergovernmental Agreement
- 6. Consider approval of the 2022-2023 "Class A" liquor, Class "A" beer, "Class B" liquor, Class "B" beer, and "Class C" wine alcohol licenses; consider sending notices of nonrenewal or denial for those licensees who are not qualified to hold a license because of delinquencies or other disqualifications and other reasons for non renewal.
- 7. Consider for approval a Temporary Retail Class "B" Fermented Malt Beverages License and Temporary Retail "Class B" Wine License for Central Wisconsin Cultural Center, Inc., 2651 Eighth Street South, for a Live Music on the Patio event to be held on Friday, July 8, 2022 from 6:00 p.m. to 9:00 p.m.
- 8. Consider for approval a Temporary Retail Class "B" Fermented Malt Beverages License for Central Wisconsin Cultural Center, Inc., 2651 Eighth Street South, for a Garden Art Exhibit event to be held on Thursday, July 14, 2022 from 5:30 p.m. to 7:30 p.m.
- 9. Consider for approval a Temporary Retail Class "B" Fermented Malt Beverages License for Central Wisconsin Cultural Center, Inc., 2651 Eighth Street South, for an Open Mic event to be held on Friday, July 29, 2022 from 7:00 p.m. to 10:00 p.m.
- 10. Consider for approval a special event application, street closure request, and Temporary Retail Class "B" Fermented Malt Beverages license application for Heart of Wisconsin Chamber of Commerce, Inc., 1120 Lincoln Street, for an outdoor Off the Clock event to be held on Wednesday, July 13, 2022 from 4:00 p.m. to 6:00 p.m. at ShopMaster, located at 850 Rosecrans Street
- 11. Consider a request from Johnny's, LLC d/b/a Johnny's Bar, Josh Vetrone, agent, to temporarily extend the alcohol license premises located at 2610 8th Street South, to include an outdoor area as shown on the attached map, on Friday, July 22 and Saturday, July 23, 2022 from 6:00 p.m. to 2:00 a.m., and for a noise variance for an indoor DJ until 1:00 a.m. on both nights