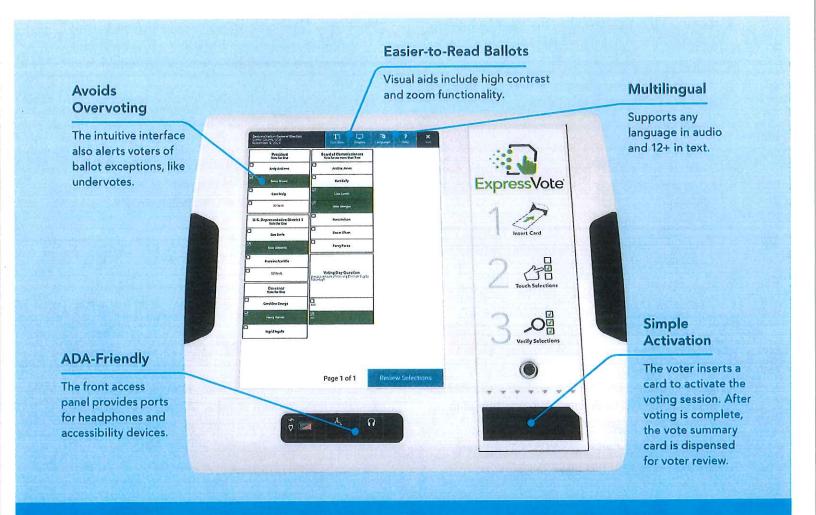

# EASY ELECTION MANAGEMENT

- Reduces costs by eliminating the need for printing and storing traditional pre-printed paper ballots.
- Simplifies post-election management because there are no unclear marks to adjudicate. Voters are prompted in real-time to address over/undervotes.
- Produces a voter-verifiable paper record that is scanned, tabulated and saved for auditing purposes.
- Prevents poll workers from giving voters the wrong ballot style since they don't need to pick and pull ballots.
- Maximizes your investment as it can be used many ways — in precincts and vote centers during early voting and on Election Day.

# A GREAT EXPERIENCE FOR VOTERS

- Enables all eligible voters to make their selections privately and independently. It is a fully compliant Americans with Disabilities Act (ADA) voting solution.
- Improves voter confidence because the interface prompts them if they've under/overvoted a contest.
- Provides voters the opportunity to review their selections twice before tabulation — on the summary screen and on the printed card.

#### **SPECIFICATIONS**

Ballot style capacity: Up to 15,000

Languages supported: Any language in audio and 12+ in text Assistive devices supported: Headphones, audio-tactile keypad, rocker switch device, sip-and-puff device