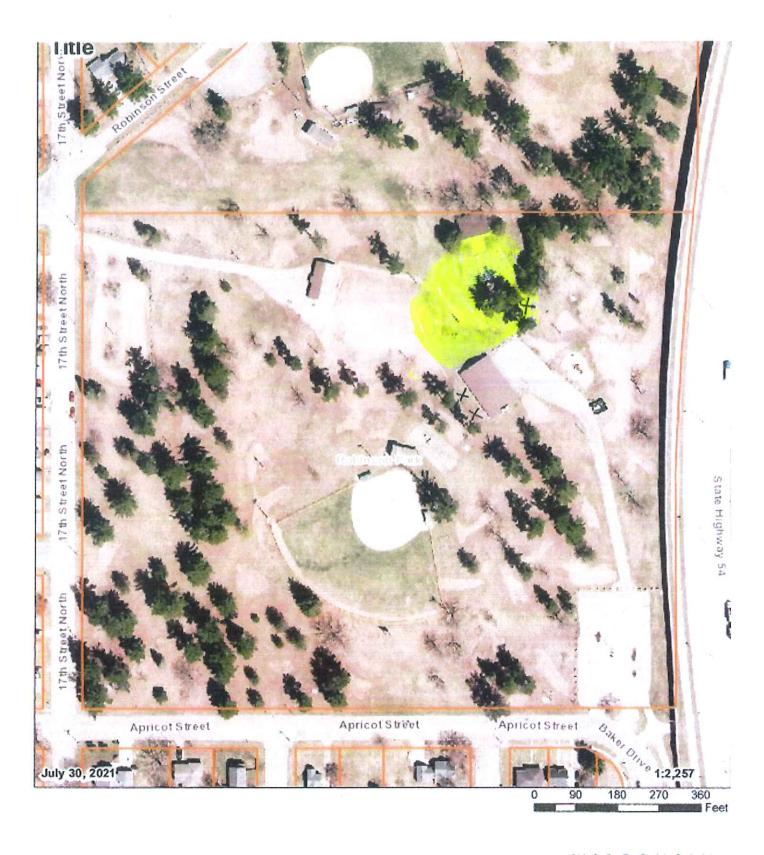

#### <u>Agenda</u>

- 1. Call to Order
- 2. Consider for approval the appointment of Elizabeth Meddaugh as successor agent for the Retail Class "B" Fermented Malt Beverages and Retail "Class B" Intoxicating Liquor licenses for Drop In Again LLC, for the premises located at 2963 State Hwy 73 South, to begin October 20, 2022
- 3. Consider for approval a Temporary Retail Class "B" Fermented Malt Beverages License and a Temporary Retail "Class B" Wine License for Assumption Catholic Schools, Inc., for the premises located at 445 Chestnut Street, for a Feast of the Assumption Event on Sunday, August 14 from 1:00 p.m. to 8:00 p.m., and for a Royal Event to be held on Sunday, October 9, 2022 from 9:00 a.m. to 3:00 p.m.
- 4. Consider for approval a Temporary Retail Class "B" Fermented Malt Beverages License and a Temporary Retail "Class B" Wine License for Friends of Rapids Music, 441 Second Street South, for the premises as outlined on the map provided within Robinson Park for a Friends of Rapids Music Annual Music Festival to be held on Saturday, September 10, 2022 from 1:00 p.m. to 9:00 p.m.
- 5. Consider a request from the Fire Department to apply for a SAFER grant
- 6. Fire Department Presentation called Reducing Liability
- 7. Audit of the Bills
- 8. Set next meeting date
- 9. Adjournment.