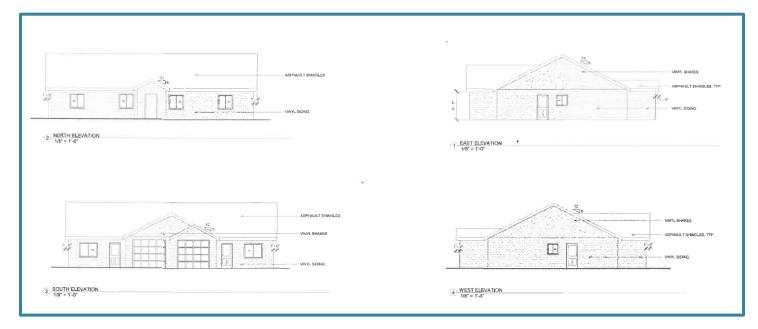

- Elevations. Elevations of all 4 sides of the proposed home, including views of the garage.
- Site Plans. Site plan shall include location of the home, garage, accessory buildings, paved areas and landscaped areas.
- Materials. Details of proposed building materials.
- Project Timeline. Timeline must show the project being completed within the 12-month timeframe allowed under the program. The Community Development Department can extend the timeline 6 months if under construction.
- Builder Contract. Signed copy of the contract between builder and buyer; if the buyer is known at the time of application.
- Purchase Agreement. Copy of the proposed purchase agreement for the eligible vacant lot or redevelopment lot, or at a minimum an accepted sale offer agreement.
- Financial Capability. A statement from a financial institution indicating willingness to provide the necessary construction capital to complete the project.

#### Page 35 of 112

The proposed home is stick-built new construction. Low maintenance vinyl siding, shakes, and asphalt roof is proposed. The scale of the home is consistent with that of the surrounding area. Although the garage is located closer to the front line than the front of the principal building façade, in staff's opinion the garage does not dominate the front façade any more than a typical single-family home. Some minor architectural elements have been added including vinyl shakes, that help to emphasize the façade, however, staff would recommend additional elements, such as shutters.