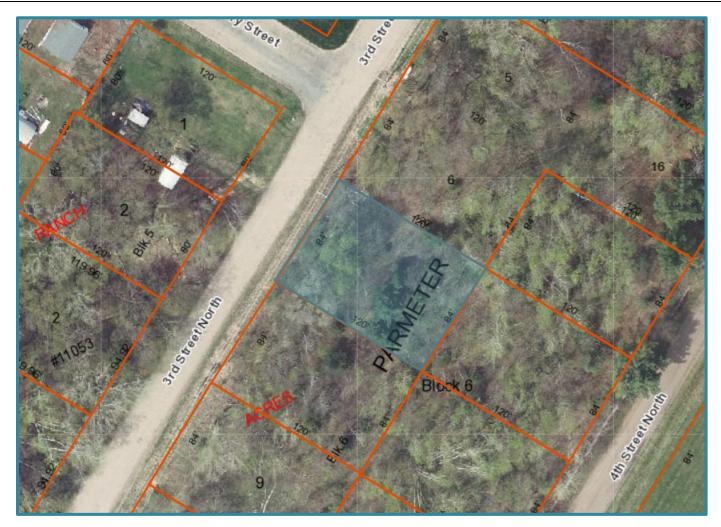

## **Administrative Staff Report**

Ruesch Companies LLC Rapids Rediscovered Program Grant Parcel No. 3405230 September 25, 2023

#### Parcel Number(s):

• 3405230

#### Lot Information:

- Effective Frontage: 84 feet
- Effective Depth: 120 feet
- Square Footage: 10,080
- Acreage: 0.231 Acres

#### Request

**Ruesch Companies LLC** - request for a \$5,000 Rapids Rediscovered Program Grant to construct a duplex in the Mixed Residential (R-2) District (Parcel ID 3405230).