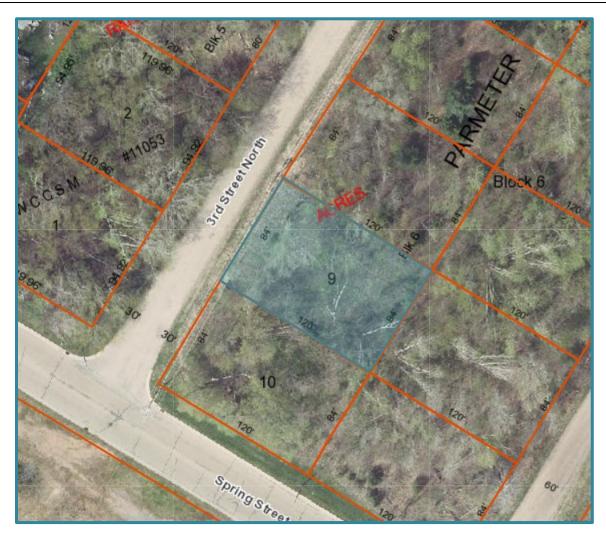

e Common Council.

#### **Staff Recommendation**

Approve the request for a \$5,000 Rapids Rediscovered Program Grant to construct a duplex in the Mixed Residential (R-2) District (Parcel ID 3405232) subject to the following conditions:

- Revised elevations shall be submitted to include exterior enhancements subject to review and approval of Community Development Department staff.
- 2. Finished exterior materials must be low maintenance and durable.
- 3. A minimum of two shade trees shall be installed within the front yard.
- 4. The project shall be included including required grass seeding and tree installation within one year of approval.
- 5. Zoning district dimensional standards shall be met, along with associated development standards and supplemental use standards.

# Vicinity Map



# Background

The Rapids Rediscovered Grant Program was created to encourage investment and construction of new homes in transitional neighborhoods. The objectives include creating new quality housing stock, removing blight, and strengthening neighborhoods. The applicant is proposing construction a multi-family two-unit duplex (rental) with attached garages. Dimensional standards within the district will be reviewed and approved internally by the Community Development Department and supplemental standards below, as well as others described in Chapter 11.

| 3.03 | Multi-family, 2<br>units | Description: A building containing 2 dwelling units that is situated on one lot. The units<br>may be rented or owned as in a condominium. The term includes various construction<br>types including modu