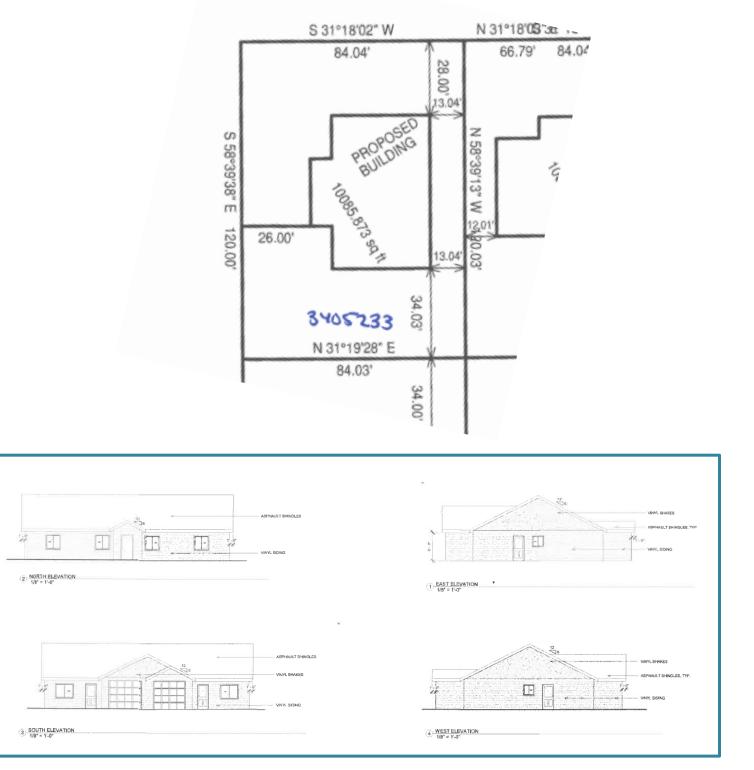

#### Lot Information:

- Effective Frontage: 84 feet
- Effective Depth: 120 feet
- Square Footage: 10,080
- Acreage: 0.231 Acres