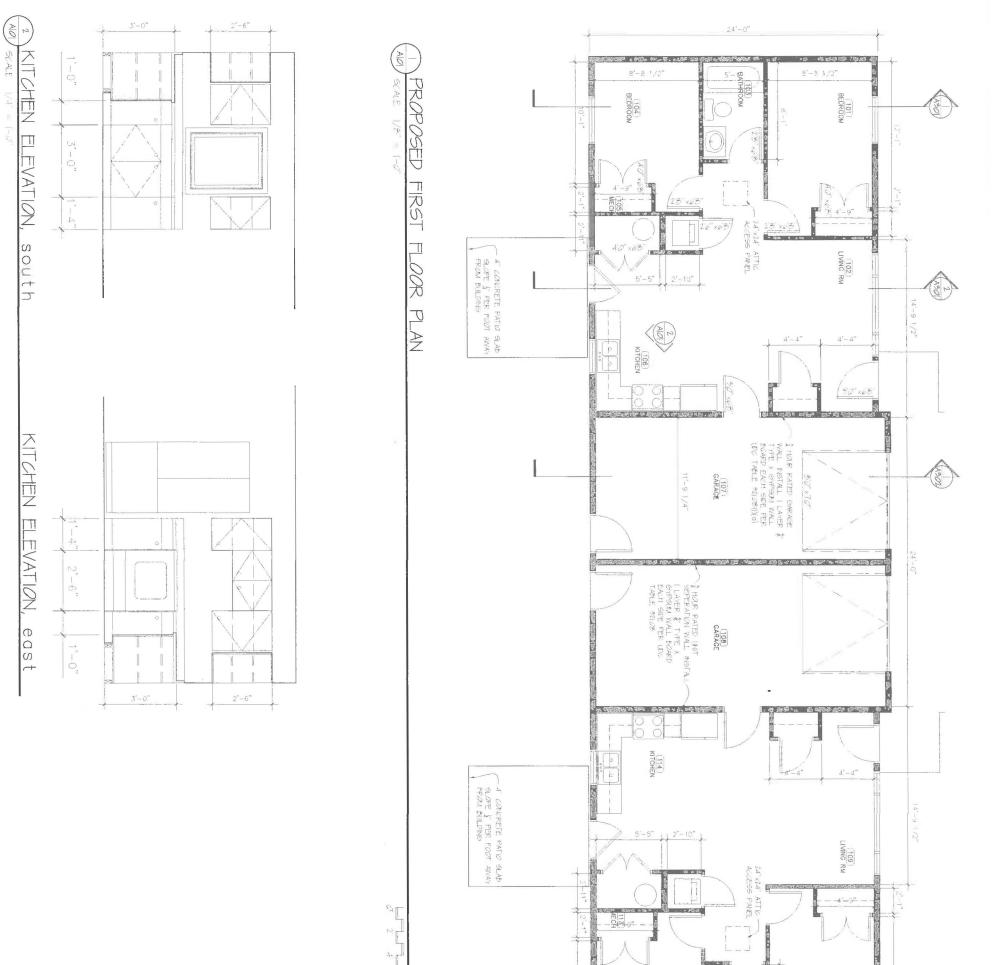

#### Estimated Value

\$150,000/ Building

- 5 Buildings (3<sup>rd</sup> st) = \$750,000
- 1 Building (Gardner)= \$150,000

) Holdings

Proposed New Duplex

|     | When        | A TODA OF THE OWNER OWNER OF THE OWNER OW | 01 POWER & LIGHTING PLANS |        | IFRUCTURAL         00       FOUNDATION PLAN & DETAILS         01       ROOF FRAMING PLAN AND LOAD CALC'S         02       SHEAR WALL & ROOF SHEATHING DETAILS | ACHITECTURAL<br>01 FIRST FLOOR PLAN<br>01 EXTERIOR BUILDING ELEVATIONS<br>01 BUILDING SECTIONS<br>02 BUILDING SECTIONS | OVER SHEET<br>00 TITLE SHEET and SITE PLAN | DRAWING INDEX | Page 26 of 1                                                                                                |  |
|-----|-------------|--------------------------------------------------------------------------------------------------------------------------------------------------------------------------------------------------------------------------------------------------------------------------------------------------------------------------------------------------------------------------------------------------------------------------------------------------------------------------------------------------------------------------------------------------------------------------------------------------------------------------------------------------------------------------------------------------------------------------------------------------------------------------------------------------------------------------------------------------------------------------------------------------------------------------------------------------------------------------------------------------------------------------------------------------------------------------------------------------------------------------------------------------------------------------------------------------------------------------------------------------------------------------------------------------------------------------------------------------------------------------------------------------------------------------------------------------------------------------------------------------------------------------------------------------------------------------------------------------------------------------------------------------------------------------------------------------------------------------------------------------------------------------------------------------------------------------------------------------------------------------------------------------------------------------------------------------------------------------------------------------------------------------------------------------------------------------------------------------------------------------------|---------------------------|--------|---------------------------------------------------------------------------------------------------------------------------------------------------------------|------------------------------------------------------------------------------------------------------------------------|--------------------------------------------|---------------|-------------------------------------------------------------------------------------------------------------|--|
| TOO | May 3, 2000 | NEW DUPLEX PROJECT<br>FOR<br>BD HOLDINGS<br>851 GARDNER STREET<br>WISCONSIN RAPIDS, WI 54494                                                                                                                                                                                                                                                                                                                                                                                                                                                                                                                                                                                                                                                                                                                                                                                                                                                                                                                                                                                                                                                                                                                                                                                                                                                                                                                                                                                                                                                                                                                                                                                                                                                                                                                                                                                                                                                                                                                                                                                                                                   |                           | e<br>C | SITE<br>&<br>SHEET                                                                                                                                            |                                                                                                                        |                                            |               | construction management interior design<br>reet N Wisconsin Rapids, WI 54494<br>nc@outlook.com 715-572-2698 |  |

|     | ST ELEVATION                                                                                       | HE ANDER AS SELECTED BY                                                                  | CONTINUOS ROCE VENT<br>ARONTECTUEN: CONDOSTE<br>BY THE SINULIS ROCE VENT<br>ALAMINIM FASCIA ALO SOFFI<br>WORDOW WITH DOUBLE FANG<br>LOW-E SCATING | APUTIQUES FUNCTION<br>APUTIFICATION COMPOSITE<br>TYPE STIMALES AS SELECTED<br>BY THE AWARK<br>SOLID WITH EACLA ALD SOFFIT<br>LOW F GALTING  |
|-----|----------------------------------------------------------------------------------------------------|------------------------------------------------------------------------------------------|---------------------------------------------------------------------------------------------------------------------------------------------------|---------------------------------------------------------------------------------------------------------------------------------------------|
| A20 | Moy PRELIM 5/8 20<br>CON DOC'S date<br>APPREVAL 5/220<br>DATE REV 1 5/26/0<br>0000<br>0000<br>0000 | NEW DUPLEX PROJECT<br>FOR<br>BD HOLDINGS<br>851 GARDNER ST<br>WISCONSIN RAPIDS, WI 54494 | EXTERIOR BUILDING<br>ELEVATION                                                                                                                    | architecture design construction management<br>1930 1st street north, wisconsin rapids, wi 54494<br>arccentralinc @outlook.com 715-572-2698 |