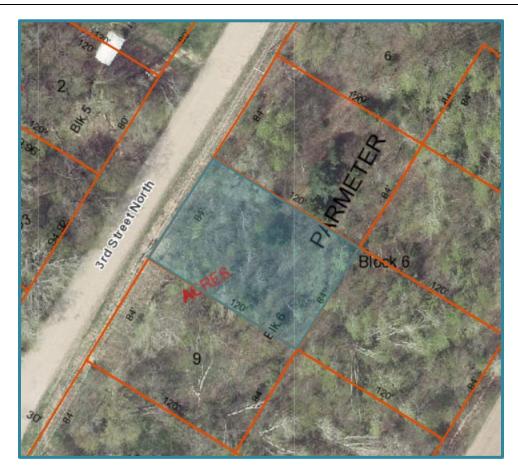

## **Administrative Staff Report**

Ruesch Companies LLC Rapids Rediscovered Program Grant Parcel No. 3405230 September 25, 2023

#### Parcel Number(s):

• 3405230

#### Lot Information:

- Effective Frontage: 84 feet
- Effective Depth: 120 feet
- Square Footage: 10,080
- Acreage: 0.231 Acres

## **Vicinity Map**