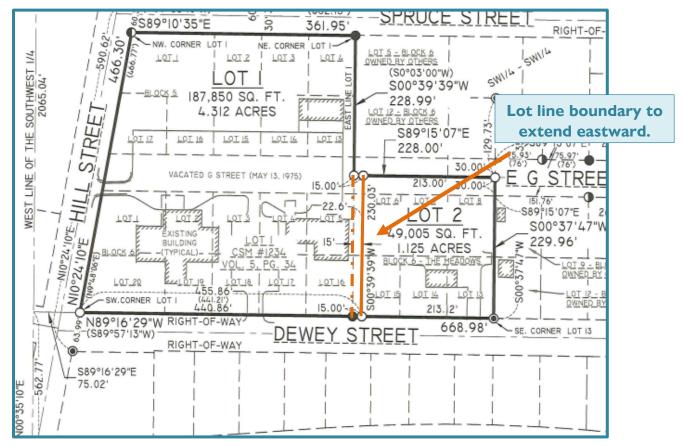

#### **Findings of Fact**

- 1. The property includes one parcel at 4.24 acres in size.
- 2. The property is zoned Planned Development District (PDD) 1 Riverview.
- 3. PDD's are unique zoning districts that have flexible land use and development standards.
- 4. A concurrent request has been submitted for a lot line adjustment to expand the property to the east (internal review).
- The request is to expand the Planned Development District (PDD) 1

   Riverview map boundary east to correspond to the new lot line boundary.
- 6. Plan Commission shall make a recommendation on the Planned Development District Amendment request to the Common Council.

## **Background and Analysis**

Aspirus Riverview Hospital is proposing an amendment to the existing Planned Development District (PDD)-01 Riverview boundary. The new boundary correlates to a proposed lot line adjustment which is being reviewed concurrently and expands the boundary approximately 22.6 feet to the east. The parcel to the east is zoned Mixed Residential "R-2" District, contains a single-family home and is also owned by Aspirus Riverview Hospital.