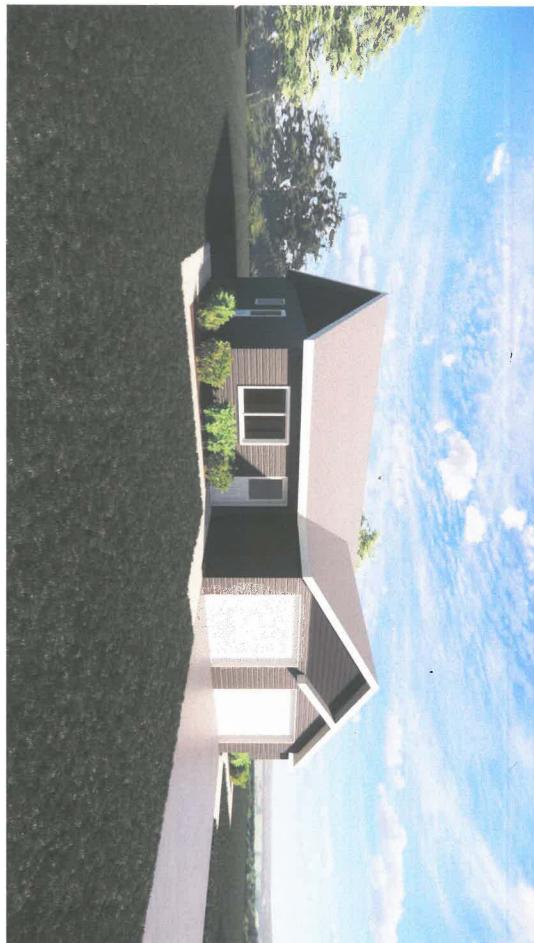

#### Page 35 of 112

The proposed home is stick-built new construction. Low maintenance vinyl siding, shakes, and asphalt roof is proposed. The scale of the home is consistent with that of the surrounding area. Although the garage is located closer to the front line than the front of the principal building façade, in staff's opinion the garage does not dominate the front façade any more than a typical single-family home. Some minor architectural elements have been added including vinyl shakes, that help to emphasize the façade, however, staff would recommend additional elements, such as shutters.

In summary, the proposal is consistent with the surrounding neighborhood and community. The proposed home construction adds much needed "missing middle" housing stock, reduces blight, and provides neighborhood enhancement. Again, dimensional standard review for the applicable zoning district, along with any supplemental standards, such as driveways, will occur internally. Staff recommends approval of the grant application, subject to the conditions of approval listed on page one.