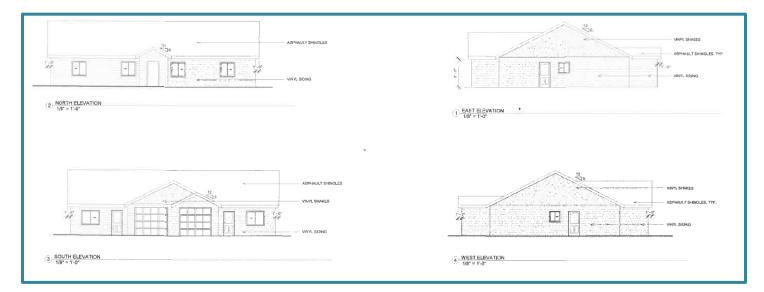

|     | ST ELEVATION                                                                                       | HE ANDER AS SELECTED BY                                                                  | CONTINUOS ROCE VENT<br>ARONTECTUEN: CONDOSTE<br>BY THE SINULIS ROCE VENT<br>ALAMINIM FASCIA ALO SOFFI<br>WORDOW WITH DOUBLE FANG<br>LOW-E SCATING | APUTIQUES FUNCTION<br>APUTIFICATION COMPOSITE<br>TYPE STIMALES AS SELECTED<br>BY THE AWARK<br>SOLID WITH EACLA ALD SOFFIT<br>LOW F GALTING  |
|-----|----------------------------------------------------------------------------------------------------|------------------------------------------------------------------------------------------|---------------------------------------------------------------------------------------------------------------------------------------------------|---------------------------------------------------------------------------------------------------------------------------------------------|
| A20 | Moy PRELIM 5/8 20<br>CON DOC'S date<br>APPREVAL 5/220<br>DATE REV 1 5/26/0<br>0000<br>0000<br>0000 | NEW DUPLEX PROJECT<br>FOR<br>BD HOLDINGS<br>851 GARDNER ST<br>WISCONSIN RAPIDS, WI 54494 | EXTERIOR BUILDING<br>ELEVATION                                                                                                                    | architecture design construction management<br>1930 1st street north, wisconsin rapids, wi 54494<br>arccentralinc @outlook.com 715-572-2698 |