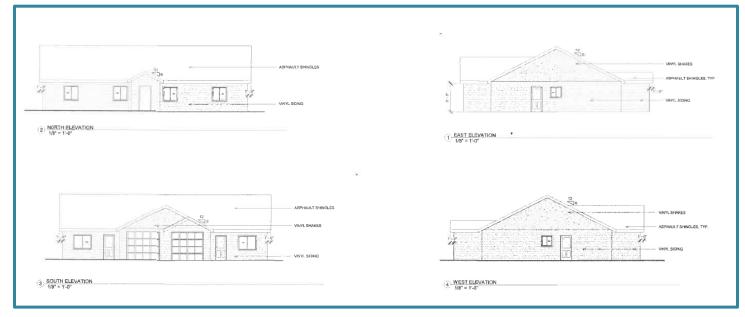

#### Page 35 of 112

The proposed home is stick-built new construction. Low maintenance vinyl siding, shakes, and asphalt roof is proposed. The scale of the home is consistent with that of the surrounding area. Although the garage is located closer to the front line than the front of the principal building façade, in staff's opinion the garage does not dominate the front façade any more than a typical single-family home. Some minor architectural elements have been added including vinyl shakes, that help to emphasize the façade, however, staff would recommend additional elements, such as shutters.