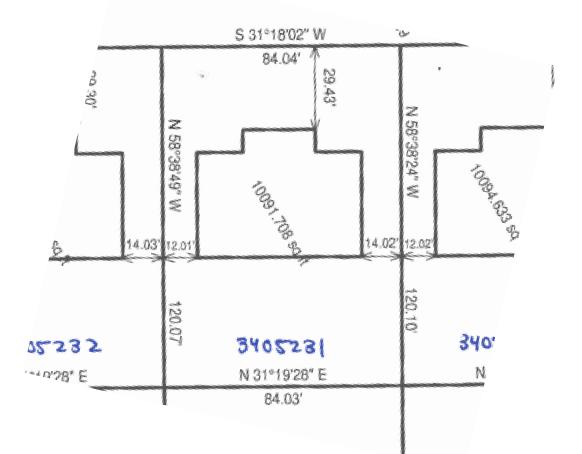

#### Lot Information:

- Effective Frontage: 84 feet
- Effective Depth: 120 feet
- Square Footage: 10,080
- Acreage: 0.231 Acres