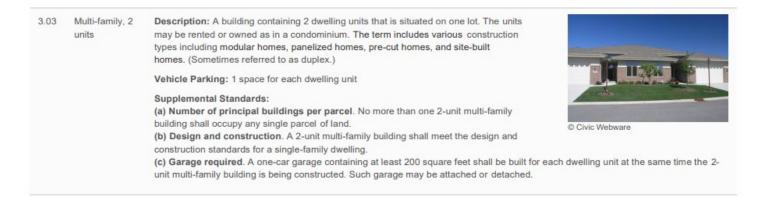

| 3.03 | Multi-family, 2<br>units | Description: A building containing 2 dwelling units that is situated on one lot. The units may be rented or owned as in a condominium. The term includes various construction types including modular homes, panelized homes, pre-cut homes, and site-built homes. (Sometimes referred to as duplex.)<br>Vehicle Parking: 1 space for each dwelling unit                                                                                                                                                                                     |                                                               |
|------|--------------------------|----------------------------------------------------------------------------------------------------------------------------------------------------------------------------------------------------------------------------------------------------------------------------------------------------------------------------------------------------------------------------------------------------------------------------------------------------------------------------------------------------------------------------------------------|---------------------------------------------------------------|
|      |                          | <ul> <li>Supplemental Standards:</li> <li>(a) Number of principal buildings per parcel. No more than one 2-unit multi-family building shall occupy any single parcel of land.</li> <li>(b) Design and construction. A 2-unit multi-family building shall meet the design and construction standards for a single-family dwelling.</li> <li>(c) Garage required. A one-car garage containing at least 200 square feet shall be built for unit multi-family building is being constructed. Such garage may be attached or detached.</li> </ul> | © Civic Webware<br>each dwelling unit at the same time the 2- |