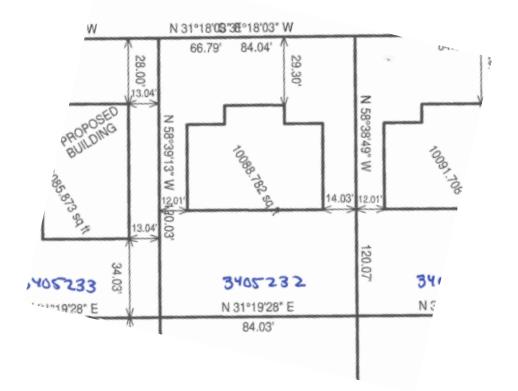

#### Parcel Number(s):

• 3405230

#### Lot Information:

- Effective Frontage: 84 feet
- Effective Depth: 120 feet
- Square Footage: 10,080
- Acreage: 0.231 Acres

#### **Findings of Fact**

- 1. The property is currently vacant.
- 2. The property is located within the Mixed Residential (R-2) District.
- 3. The site is being developed as a duplex which is a permitted use in the Mixed Residential (R-2) District.
- 4. The applicant is requesting a \$5,000 Rapids Rediscovered Program Grant.
- 5. Plan Commission shall make a recommendation to the Common Council.