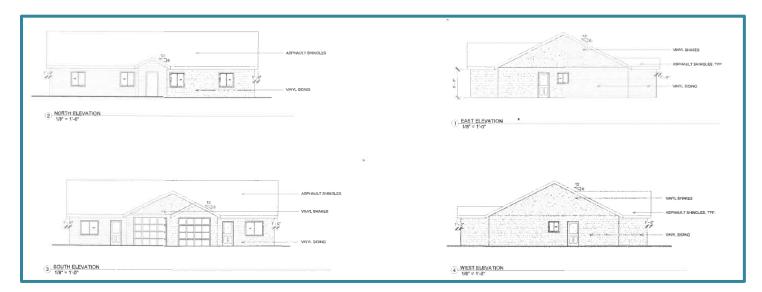

#### Page 35 of 112

The proposed home is stick-built new construction. Low maintenance vinyl siding, shakes, and asphalt roof is proposed. The scale of the home is consistent with that of the surrounding area. Although the garage is located closer to the front line than the front of the principal building façade, in staff's opinion the garage does not dominate the front façade any more than a typical single-family home. Some minor architectural elements have been added including vinyl shakes, that help to emphasize the façade, however, staff would recommend additional elements, such as shutters.