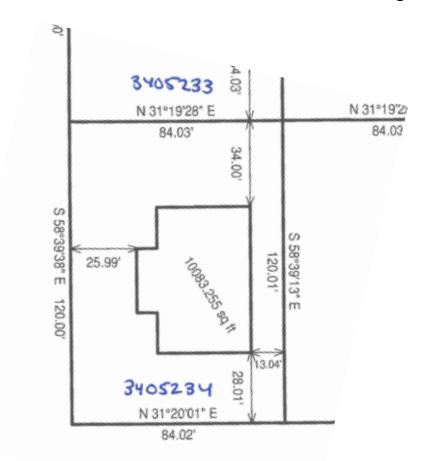

#### Lot Information:

- Effective Frontage: 84 feet
- Effective Depth: 120 feet
- Square Footage: 10,080
- Acreage: 0.231 Acres

#### Zone(s):

• Mixed Residential (R-2)