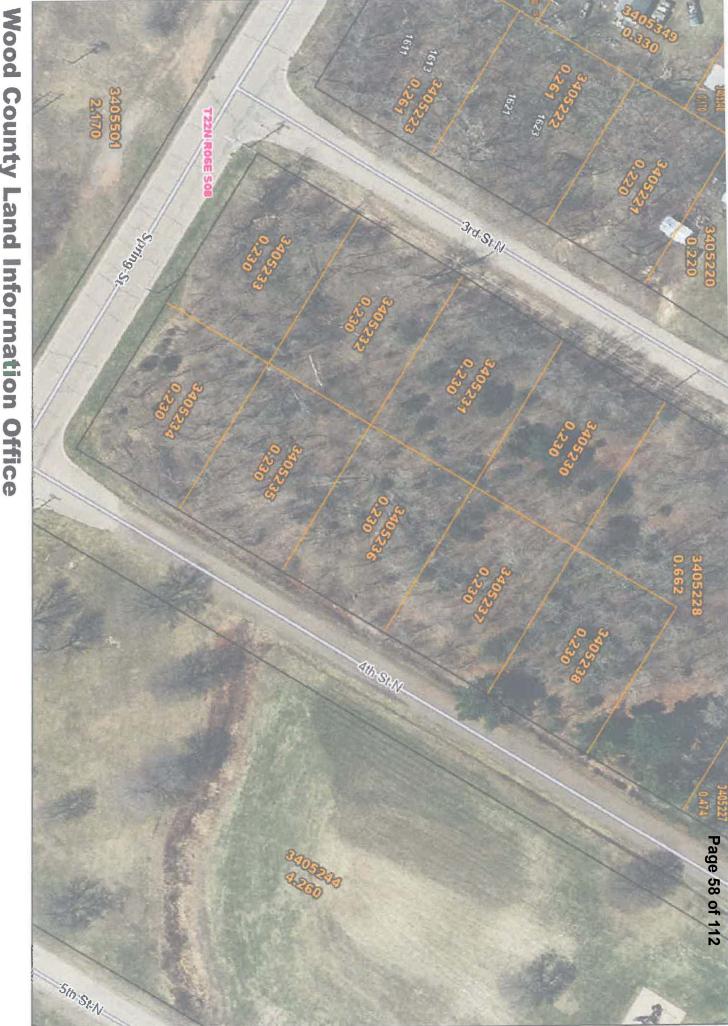

#### Lot Information:

- Effective Frontage: 84 feet
- Effective Depth: 120 feet
- Square Footage: 10,080
- Acreage: 0.231 Acres

#### Request

**Ruesch Companies LLC** - request for a \$5,000 Rapids Rediscovered Program Grant to construct a duplex in the Mixed Residential (R-2) District (Parcel ID 3405230).

#### **Findings of Fact**

- 1. The property is currently vacant.
- 2. The property is located within the Mixed Residential (R-2) District.
- 3. The site is being developed as a duplex which is a permitted use in the Mixed Residential (R-2) District.
- 4. The applicant is requesting a \$5,000 Rapids Rediscovered Program Grant.
- 5. Plan Commission shall make a recommendation to the Common Council.

#### **Staff Recommendation**

Approve the request for a \$5,000 Rapids Rediscovered Program Grant to construct a duplex in the Mixed Residential (R-2) District (Parcel ID 3405230) subject to the following conditions: