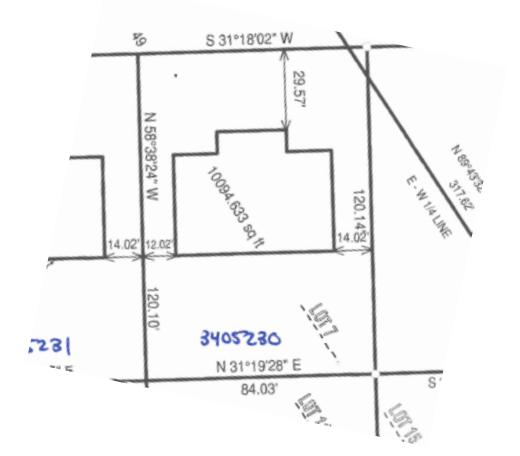

#### Lot Information:

- Effective Frontage: 84 feet
- Effective Depth: 120 feet
- Square Footage: 10,080
- Acreage: 0.231 Acres

#### Request

**Ruesch Companies LLC** - request for a \$5,000 Rapids Rediscovered Program Grant to construct a duplex in the Mixed Residential (R-2) District (Parcel ID 3405230).