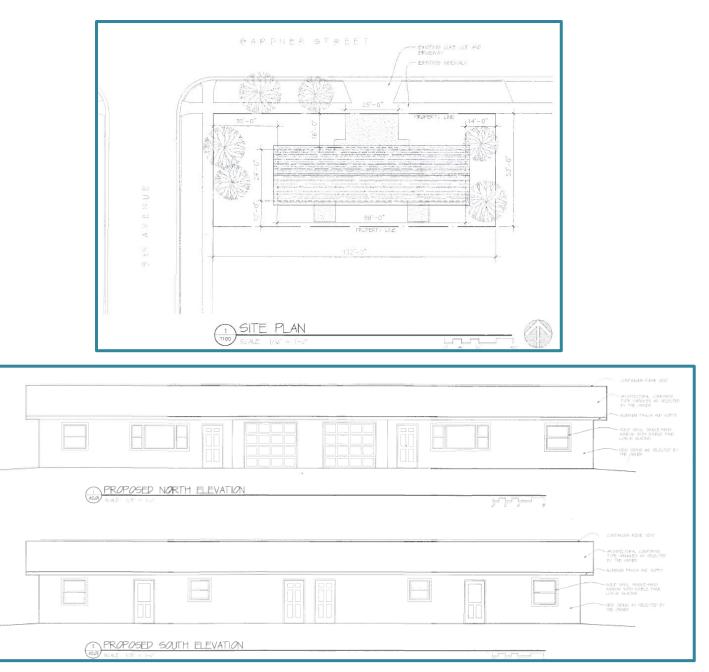

#### Estimated Value

\$150,000/ Building

- 5 Buildings (3<sup>rd</sup> st) = \$750,000
- 1 Building (Gardner)= \$150,000

) Holdings

Proposed New Duplex

|     | When        | A TODA OF THE OWNER OWNER OF THE OWNER OW | 01 POWER & LIGHTING PLANS |        | IFRUCTURAL         00       FOUNDATION PLAN & DETAILS         01       ROOF FRAMING PLAN AND LOAD CALC'S         02       SHEAR WALL & ROOF SHEATHING DETAILS | ACHITECTURAL<br>01 FIRST FLOOR PLAN<br>01 EXTERIOR BUILDING ELEVATIONS<br>01 BUILDING SECTIONS<br>02 BUILDING SECTIONS | OVER SHEET<br>00 TITLE SHEET and SITE PLAN | DRAWING INDEX | Page 26 of 1                                                                                                |  |
|-----|-------------|--------------------------------------------------------------------------------------------------------------------------------------------------------------------------------------------------------------------------------------------------------------------------------------------------------------------------------------------------------------------------------------------------------------------------------------------------------------------------------------------------------------------------------------------------------------------------------------------------------------------------------------------------------------------------------------------------------------------------------------------------------------------------------------------------------------------------------------------------------------------------------------------------------------------------------------------------------------------------------------------------------------------------------------------------------------------------------------------------------------------------------------------------------------------------------------------------------------------------------------------------------------------------------------------------------------------------------------------------------------------------------------------------------------------------------------------------------------------------------------------------------------------------------------------------------------------------------------------------------------------------------------------------------------------------------------------------------------------------------------------------------------------------------------------------------------------------------------------------------------------------------------------------------------------------------------------------------------------------------------------------------------------------------------------------------------------------------------------------------------------------------|---------------------------|--------|---------------------------------------------------------------------------------------------------------------------------------------------------------------|------------------------------------------------------------------------------------------------------------------------|--------------------------------------------|---------------|-------------------------------------------------------------------------------------------------------------|--|
| TOO | May 3, 2000 | NEW DUPLEX PROJECT<br>FOR<br>BD HOLDINGS<br>851 GARDNER STREET<br>WISCONSIN RAPIDS, WI 54494                                                                                                                                                                                                                                                                                                                                                                                                                                                                                                                                                                                                                                                                                                                                                                                                                                                                                                                                                                                                                                                                                                                                                                                                                                                                                                                                                                                                                                                                                                                                                                                                                                                                                                                                                                                                                                                                                                                                                                                                                                   |                           | e<br>C | SITE<br>&<br>SHEET                                                                                                                                            |                                                                                                                        |                                            |               | construction management interior design<br>reet N Wisconsin Rapids, WI 54494<br>nc@outlook.com 715-572-2698 |  |

|     | ST ELEVATION                                                                                       | HE ANDER AS SELECTED BY                                                                  | CONTINUOS ROCE VENT<br>ARONTECTUEN: CONDOSTE<br>BY THE SINULIS ROCE VENT<br>ALAMINIM FASCIA ALO SOFFI<br>WORDOW WITH DOUBLE FANG<br>LOW-E SCATING | APUTIQUES FUNCTION<br>APUTIFICATION COMPOSITE<br>TYPE STIMALES AS SELECTED<br>BY THE AWARK<br>SOLID WITH EACLA ALD SOFFIT<br>LOW F GALTING  |
|-----|----------------------------------------------------------------------------------------------------|------------------------------------------------------------------------------------------|---------------------------------------------------------------------------------------------------------------------------------------------------|---------------------------------------------------------------------------------------------------------------------------------------------|
| A20 | Moy PRELIM 5/8 20<br>CON DOC'S date<br>APPREVAL 5/220<br>DATE REV 1 5/26/0<br>0000<br>0000<br>0000 | NEW DUPLEX PROJECT<br>FOR<br>BD HOLDINGS<br>851 GARDNER ST<br>WISCONSIN RAPIDS, WI 54494 | EXTERIOR BUILDING<br>ELEVATION                                                                                                                    | architecture design construction management<br>1930 1st street north, wisconsin rapids, wi 54494<br>arccentralinc @outlook.com 715-572-2698 |