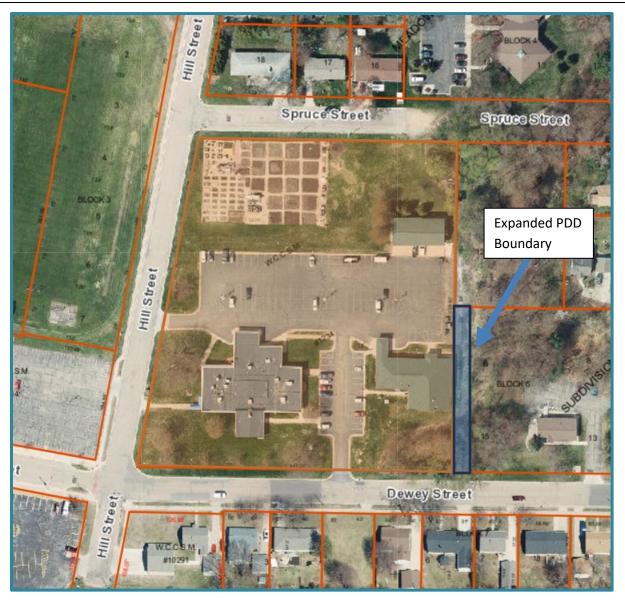

## Vicinity Map

## **Background and Analysis**

Aspirus Riverview Hospital is proposing an amendment to the existing Planned Development District (PDD)-01 Riverview boundary. The new boundary correlates to a proposed lot line adjustment which is being reviewed concurrently and expands the boundary approximately 22.6 feet to the east. The parcel to the east is zoned Mixed Residential "R-2" District, contains a single-family home and is also owned by Aspirus Riverview Hospital.

In 2002 a Riverview Hospital Neighborhood Plan was drafted to address the orderly expansion of the hospital and to protect the integrity of the adjacent neighborhood (primarily those properties north of Sherman Street). The plan specifies that an amendment would be required for any land purchased for additional parking development. The additional land proposed to be added to PDD-01 Riverview is not sufficient for any new development including parking development. Additionally, it brings the existing building into conformity and does not reduce any conformity at the adjacent site.