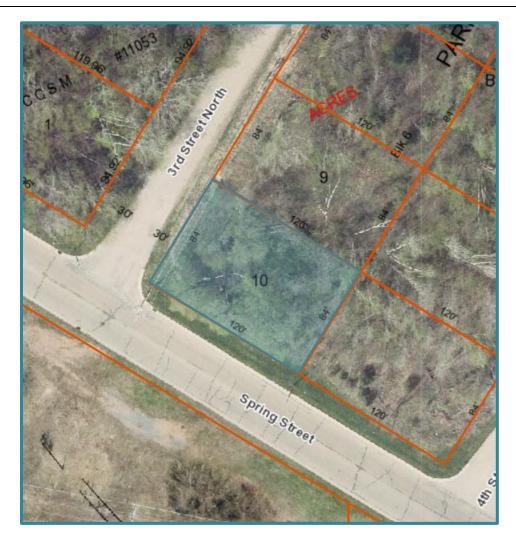

Recommendation**

Approve the request for a \$5,000 Rapids Rediscovered Program Grant to construct a duplex in the Mixed Residential (R-2) District at 1610 Third Street North (Parcel ID 3405233) subject to the following conditions:

- Revised elevations shall be submitted to include exterior enhancements subject to review and approval of Community Development Department staff.
- 2. Finished exterior materials must be low maintenance and durable.
- 3. A minimum of two shade trees shall be installed within the front yard.
- 4. The project shall be included including required grass seeding and tree installation within one year of approval.
- 5. Zoning district dimensional standards shall be met, along with associated development standards and supplemental use standards.

# **Vicinity Map**



# Background

The Rapids Rediscovered Grant Program was created to encourage investment and construction of new homes in transitional neighborhoods. The objectives include creating new quality housing stock, removing blight, and strengthening neighborhoods. The applicant is proposing construction a multi-family two-unit duplex (rental) with attached garages. Dimensional standards within the district will be reviewed and approved internally by the Community Development Department and supplemental standards below, as well as others described in Chapter 11.





The Rapids Rediscovered Program Grant includes the following requirements:

# **Application and Program Requirements**

A complete application shall include the following items:

- > Completed Application Form (no fee). Forms are av