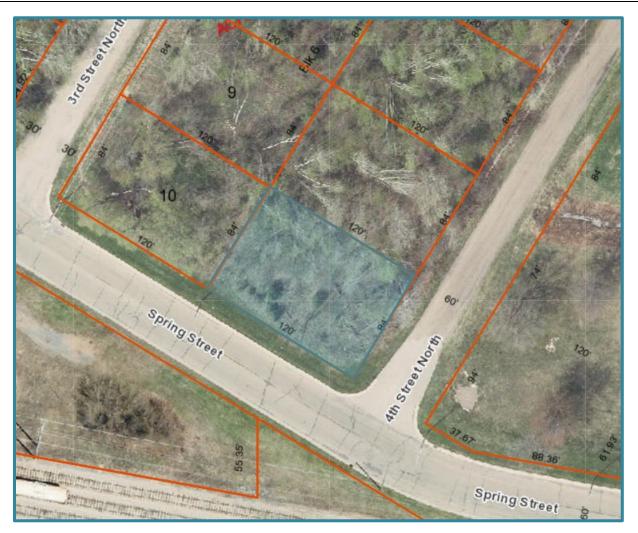

the Common Council.

# **Staff Recommendation**

Approve the request for a \$5,000 Rapids Rediscovered Program Grant to construct a duplex in the Mixed Residential (R-2) District (Parcel ID 3405234) subject to the following conditions:

- Revised elevations shall be submitted to include exterior enhancements subject to review and approval of Community Development Department staff.
- 2. Finished exterior materials must be low maintenance and durable.
- 3. A minimum of two shade trees shall be installed within the front yard.
- 4. The project shall be included including required grass seeding and tree installation within one year of approval.
- 5. Zoning district dimensional standards shall be met, along with associated development standards and supplemental use standards.

# Vicinity Map



# Background

The Rapids Rediscovered Grant Program was created to encourage investment and construction of new homes in transitional neighborhoods. The objectives include creating new quality housing stock, removing blight, and strengthening neighborhoods. The applicant is proposing construction a multi-family two-unit duplex with attached garages, dimensional standards to be approved by the Community Development Department and described in Chapter 11 – Zoning here:

| 3.03 | Multi-family, 2<br>units | Description: A building containing 2 dwelling units that is situated on one lot. The units<br>may be rented or owned as in a condominium. The term includes various construction<br>types including modular homes, panelized homes, pre-cut homes, and site-built |