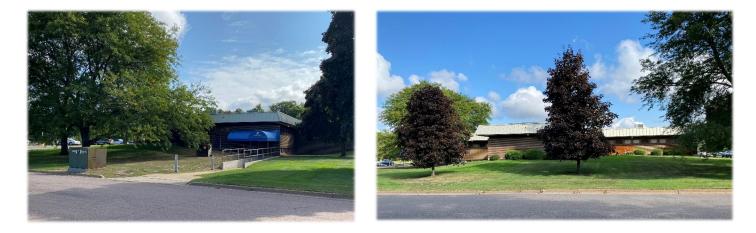

## Site Photos

## **Background and Analysis**

Aspirus Riverview Hospital is proposing an amendment to the existing Planned Development District (PDD)-01 Riverview boundary. The new boundary correlates to a proposed lot line adjustment which is being reviewed concurrently and expands the boundary approximately 22.6 feet to the east. The parcel to the east is zoned Mixed Residential "R-2" District, contains a single-family home and is also owned by Aspirus Riverview Hospital.